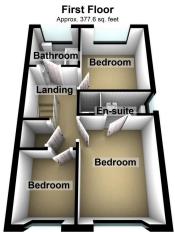

ALL. TOGETHER. BETTER. www.kirkham-property.co.uk

Semi Detached

- Three Bedrooms
- Quiet Cul de Sac Location
- Perfect Family Home
- Well Presented Throughout Viewing Recommended

• EPC - tbc

Situated in a quiet, peaceful and sought after cul-de-sac location is this three bedroom semi detached property. Ideally suited to the young and growing family the property is situated with an easy reach of excellent local schools, amenities and transport links. Well presented throughout the living space comprises of entrance hallway, lounge and dining kitchen to the ground floor whilst off the first floor landing there are three bedrooms (master with fitted wardrobes and en-suite shower room) and a family bathroom. Externally there is a lawned garden to the front with a driveway to the side providing off road parking and to the rear is a good size family garden with lawn and patio area. The property also benefits from gas central heating and double glazing. If you are looking for a family home, then book your viewing to have a look at this one.

Total area: approx. 755.1 sq. feet

509 Middleton Road, Chadderton, Oldham, OL9 9SH chadderton@kirkham-property.co.uk t: 0161 626 5688