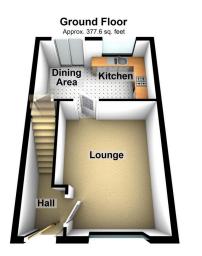

ALL. TOGETHER. BETTER. www.kirkham-property.co.uk

Semi Detached

- Three Bedrooms
- Quiet Cul de Sac Location
- Perfect Family Home
- Well Presented Throughout Viewing Recommended

• EPC - tbc

Situated in a quiet, peaceful and sought after cul-de-sac location is this three bedroom semi detached property. Ideally suited to the young and growing family the property is situated with an easy reach of excellent local schools, amenities and transport links. Well presented throughout the living space comprises of entrance hallway, lounge and dining kitchen to the ground floor whilst off the first floor landing there are three bedrooms (master with fitted wardrobes and en-suite shower room) and a family bathroom. Externally there is a lawned garden to the front with a driveway to the side providing off road parking and to the rear is a good size family garden with lawn and patio area. The property also benefits from gas central heating and double glazing. If you are looking for a family home, then book your viewing to have a look at this one.

Total area: approx. 755.1 sq. feet

509 Middleton Road, Chadderton, Oldham, OL9 9SH chadderton@kirkham-property.co.uk t: 0161 626 5688