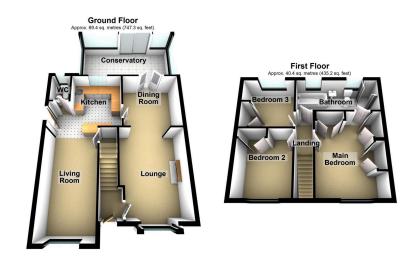

## 3 Woodhouse Road, Shaw

Offers Over £350,000

- No Chain
- Three Bedrooms
- Great Location
- Private Garden

- Detached Family Home
- Large Four Piece Bathroom
- Four Reception Rooms
- EPC: D

No Chain. Offered for sale is this lovely three bedroom detached family home located in this local spot just off Buckstones Road in Shaw. Accommodation comprising: Entrance hallway, W.C, lounge, dining room, kitchen, living room and a large conservatory. Brand new carpets just fitted throughout. Externally is a very private rear garden, frontal driveway for numerous cars. Short walk to the local Metro station and Shaw center. Motorway networks within easy reach as is Saddleworth. Quality local schools close by. Call us to arrange a viewing.

Total area: approx. 109.9 sq. metres (1182.5 sq. feet)