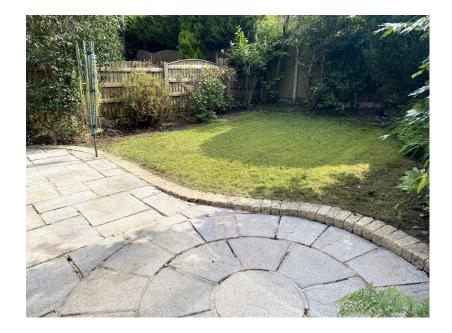

## 3 Woodhouse Road, Shaw

Offers Over £350,000

- No Chain
- Three Bedrooms
- Great Location
- Private Garden

- Detached Family Home
- Large Four Piece Bathroom
- Four Reception Rooms
- EPC: D

No Chain. Offered for sale is this lovely three bedroom detached family home located in this local spot just off Buckstones Road in Shaw. Accommodation comprising: Entrance hallway, W.C, lounge, dining room, kitchen, living room and a large conservatory. Brand new carpets just fitted throughout. Externally is a very private rear garden, frontal driveway for numerous cars. Short walk to the local Metro station and Shaw center. Motorway networks within easy reach as is Saddleworth. Quality local schools close by. Call us to arrange a viewing.