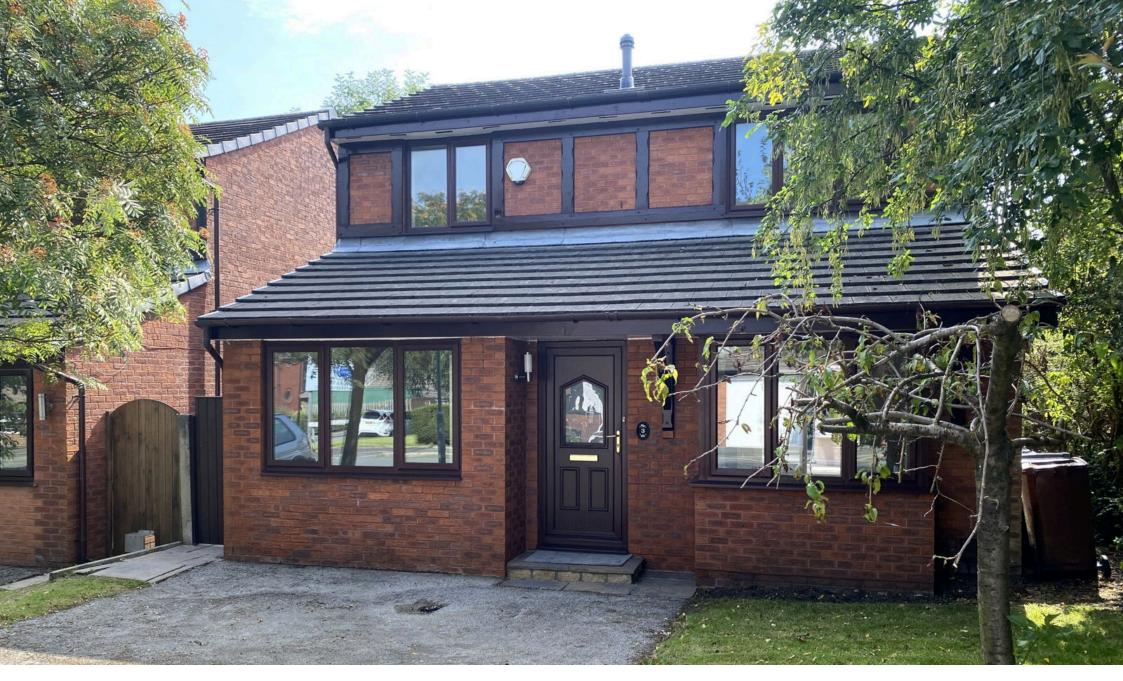

## 3 Woodhouse Road, Shaw

Offers Over £350,000

- No Chain
- Three Bedrooms
- Great Location
- Private Garden

- Detached Family Home
- Large Four Piece Bathroom
- Four Reception Rooms
- EPC: D

No Chain. Offered for sale is this lovely three bedroom detached family home located in this local spot just off Buckstones Road in Shaw. Accommodation comprising: Entrance hallway, W.C, lounge, dining room, kitchen, living room and a large conservatory. Brand new carpets just fitted throughout. Externally is a very private rear garden, frontal driveway for numerous cars. Short walk to the local Metro station and Shaw center. Motorway networks within easy reach as is Saddleworth. Quality local schools close by. Call us to arrange a viewing.