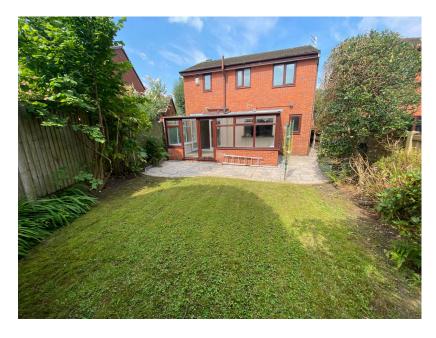

## 3 Woodhouse Road, Shaw

Offers Over £350,000

- No Chain
- Three Bedrooms
- Great Location
- Private Garden

- Detached Family Home
- Large Four Piece Bathroom
- Four Reception Rooms
- EPC: D

No Chain. Offered for sale is this lovely three bedroom detached family home located in this local spot just off Buckstones Road in Shaw. Accommodation comprising: Entrance hallway, W.C, lounge, dining room, kitchen, living room and a large conservatory. Brand new carpets just fitted throughout. Externally is a very private rear garden, frontal driveway for numerous cars. Short walk to the local Metro station and Shaw center. Motorway networks within easy reach as is Saddleworth. Quality local schools close by. Call us to arrange a viewing.