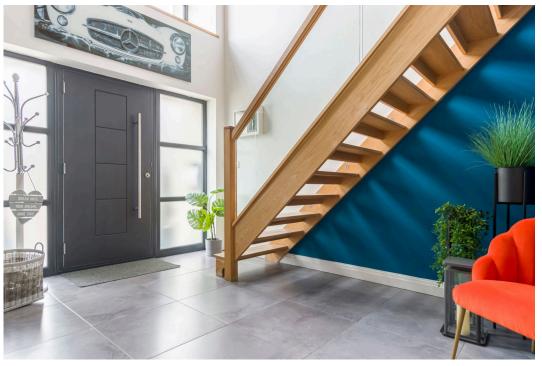

**Entrance Hallway** - 2.67m x 4.11m (8'9" x 13'6")

**Lounge** - 3.48m x 4.11m (11'5" x 13'6")

**Kitchen** - 6.12m x 4.29m (20'1" x 14'1")

Family Room - 9.75m x 4.29m (32'0" x 14'1")

**Utility Room** - 3.23m x 2.06m (10'7" x 6'9")