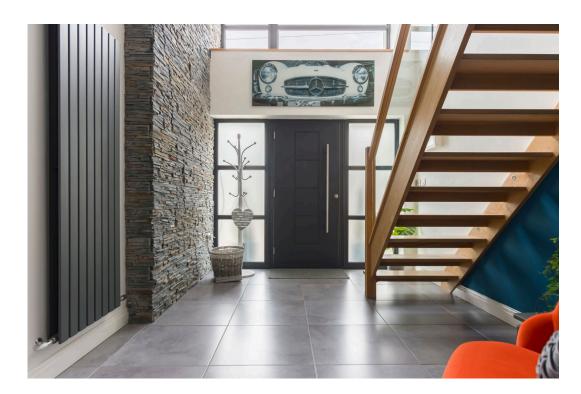

**Entrance Hallway** - 2.67m x 4.11m (8'9" x 13'6")

**Lounge** - 3.48m x 4.11m (11'5" x 13'6")

**Kitchen** - 6.12m x 4.29m (20'1" x 14'1")

Family Room - 9.75m x 4.29m (32'0" x 14'1")

**Utility Room** - 3.23m x 2.06m (10'7" x 6'9")