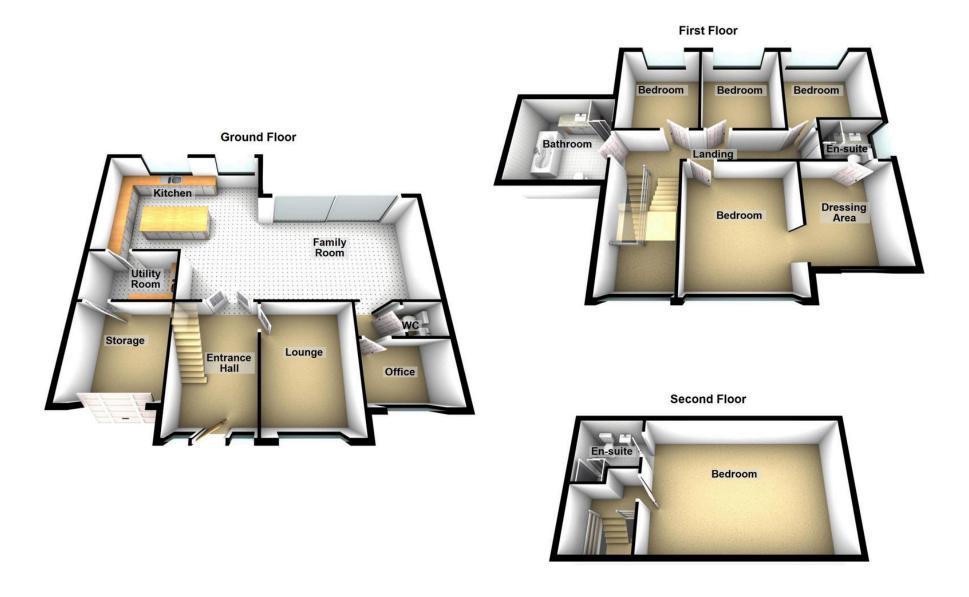

**Entrance Hallway** - 2.67m x 4.11m (8'9" x 13'6")

**Lounge** - 3.48m x 4.11m (11'5" x 13'6")

**Kitchen** - 6.12m x 4.29m (20'1" x 14'1")

Family Room - 9.75m x 4.29m (32'0" x 14'1")

**Utility Room** - 3.23m x 2.06m (10'7" x 6'9")

**Office** - 2.95m x 2.01m (9'8" x 6'7")

**WC** - 0.91m x 1.37m (3'0" x 4'6")

**Landing** - 7.62m x 1.22m (25'0" x 4'0")

**Bedroom** - 4.11m x 4.65m (13'6" x 15'3")

**Dressing Room** - 3.12m x 3.05m (10'3" x 10'0")

**En-suite** - 2.34m x 1.42m (7'8" x 4'8")

**Bedroom** - 3.43m x 3.2m (11'3" x 10'6")

**Bedroom** - 3.15m x 3.2m (10'4" x 10'6")

**Bedroom** - 2.95m x 3.2m (9'8" x 10'6")

**Bathroom** - 3.53m x 2.87m (11'7" x 9'5")

Landing

**Bedroom** - 6.63m x 4.57m (21'9" x 15'0" to eaves)

**En-suite** - 2.9m x 1.7m (9'6" x 5'7")

509 Middleton Road, Chadderton, Oldham, OL9 9SH