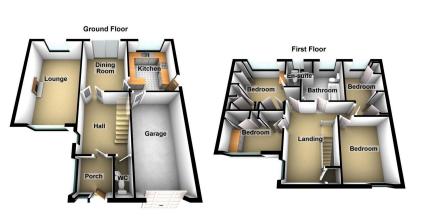

NO CHAIN. Offered for sale is this lovely four bedroom detached family home located in this sought after cul-de-sac in Moorside. Located on the cusp of Saddleworth therefore benefitting from superb local walks. Accommodation comprising: Entrance porch, hallway, large lounge, cloakroom/ WC, dining room and a kitchen. To the first floor is a large gallery landing, master bedroom with En-suite shower room, three further bedrooms and a family bathroom. Externally is a south facing rear garden, integral garage and a large driveway. The property has uPVC double glazing throughout and gas radiator central heating. Call us today to arrange a viewing.