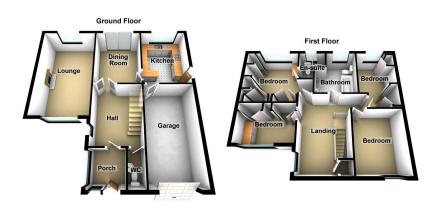

NO CHAIN. Offered for sale is this lovely four bedroom detached family home located in this sought after cul-de-sac in Moorside. Located on the cusp of Saddleworth therefore benefitting from superb local walks. Accommodation comprising: Entrance porch, hallway, large lounge, cloakroom/ WC, dining room and a kitchen. To the first floor is a large gallery landing, master bedroom with En-suite shower room, three further bedrooms and a family bathroom. Externally is a south facing rear garden, integral garage and a large driveway. The property has uPVC double glazing throughout and gas radiator central heating. Call us today to arrange a viewing.