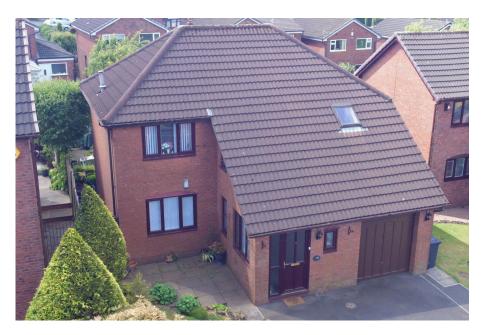

## 6 Spinners Way, Moorside, Oldham

Offers Over £345,000

- Cul De Sac Location
- Four Bedrooms
- Two Bathrooms
- Good Size Garden

• Impressive Detached Family Home

**▶** 4 **▶** 2 **№** 2

- No Chain
- Two Reception Rooms
- EPC: B

NO CHAIN. Offered for sale is this lovely four bedroom detached family home located in this sought after cul-de-sac in Moorside. Located on the cusp of Saddleworth therefore benefitting from superb local walks. Accommodation comprising: Entrance porch, hallway, large lounge, cloakroom/ WC, dining room and a kitchen. To the first floor is a large gallery landing, master bedroom with En-suite shower room, three further bedrooms and a family bathroom. Externally is a south facing rear garden, integral garage and a large driveway. The property has uPVC double glazing throughout and gas radiator central heating. Call us today to arrange a viewing.