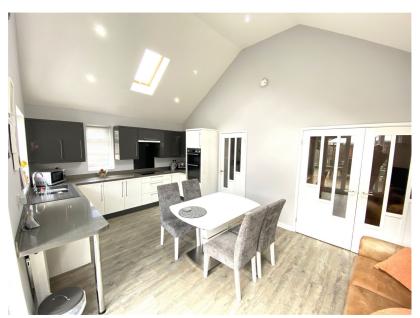

ALL. TOGETHER. BETTER. www.kirkham-property.co.uk

- Extended True Bungalow
- Two Bedrooms
- Utility Room
- Good Size Garden

- Lovely Kitchen/Dining Room
- Fitted Wardrobes
- Four Piece Bathroom
- EPC:

Wow! Just Wow! Come and have a look at this one. What a lovely bungalow, offered in superb condition throughout is this extended two bedroom true bungalow located in one of Shaw's most sought after roads. Accommodation comprising of; Entrance porch, large hallway, lounge, large extended kitchen/ dining/living room, utility room, W.C, four piece bathroom and two good size bedrooms. Externally is a good size garden with a large raised deck area and plenty of space. Driveway parking for 4/5 cars. Call us today to view this lovely home, we are sure you wouldn't be disappointed.