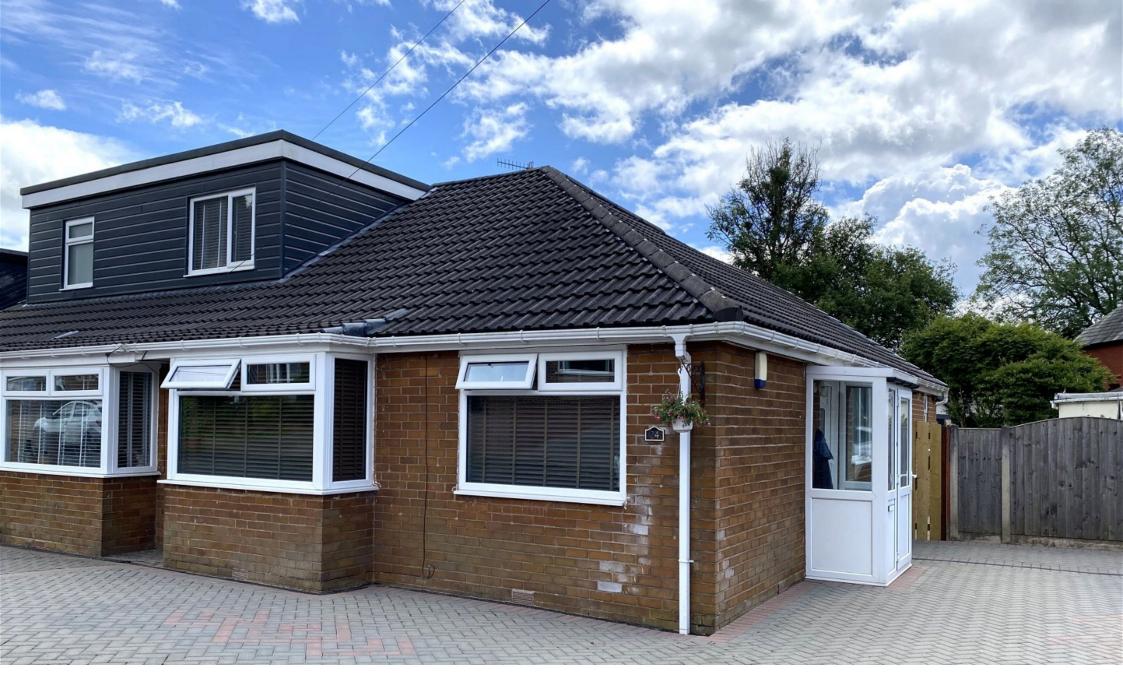

ALL. TOGETHER. BETTER. www.kirkham-property.co.uk

- Extended True Bungalow
- Two Bedrooms
- Utility Room
- Good Size Garden

- Lovely Kitchen/Dining Room
- Fitted Wardrobes
- Four Piece Bathroom
- EPC:

Wow! Just Wow! Come and have a look at this one. What a lovely bungalow, offered in superb condition throughout is this extended two bedroom true bungalow located in one of Shaw's most sought after roads. Accommodation comprising of; Entrance porch, large hallway, lounge, large extended kitchen/ dining/living room, utility room, W.C, four piece bathroom and two good size bedrooms. Externally is a good size garden with a large raised deck area and plenty of space. Driveway parking for 4/5 cars. Call us today to view this lovely home, we are sure you wouldn't be disappointed.