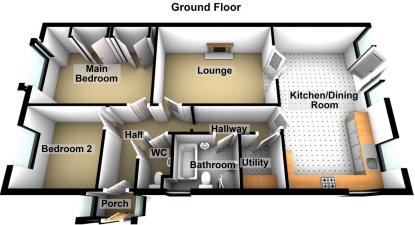

L. TOGETHER. BETTER. www.kirkham-property.co.uk







- Extended True Bungalow
- Two Bedrooms
- Utility Room
- Good Size Garden

- Lovely Kitchen/Dining Room
- Fitted Wardrobes
- Four Piece Bathroom
- EPC:









Wow! Just Wow! Come and have a look at this one. What a lovely bungalow, offered in superb condition throughout is this extended two bedroom true bungalow located in one of Shaw's most sought after roads. Accommodation comprising of; Entrance porch, large hallway, lounge, large extended kitchen/ dining/living room, utility room, W.C, four piece bathroom and two good size bedrooms. Externally is a good size garden with a large raised deck area and plenty of space. Driveway parking for 4/5 cars. Call us today to view this lovely home, we are sure you wouldn't be disappointed.