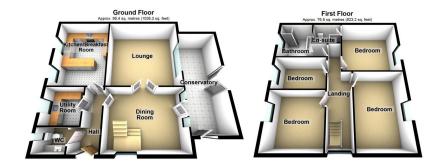

Appealing to a discerning buyer who appreciates the benefits of the location, the bespoke nature of the property and those that are looking for something out of the ordinary.

The property boasts spacious, highly flexible accommodation covering over 1,850 sq ft and is appointed with gas central heating and uPVC double glazed windows throughout.

E: si

Total area: approx. 171.8 sq. metres (1849.5 sq. feet)