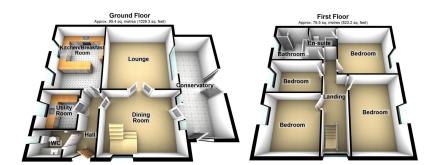

ity Room
- EPC Rating D









An immaculately presented Four bedroom End Terrace Character Property, exuding charm and individuality throughout.

The property is located close to the Park Bridge Heritage Centre benefitting from unbridled access to the surrounding Medlock valley countryside, including Daisy Nook Country Park and offers convenient access to both Ashton-under-Lyne and Oldham town centres as well as the motorway network.

Appealing to a discerning buyer who appreciates the benefits of the location, the bespoke nature of the property and those that are looking for something out of the ordinary.

The property boasts spacious, highly flexible accommodation covering over 1,850 sq ft and is appointed with gas central heating and uPVC double glazed windows throughout.

E: st sl



Total area: approx. 171.8 sq. metres (1849.5 sq. feet)





## Chadderton Office

509 Middleton Road, Chadderton, Oldham, OL9 9SH