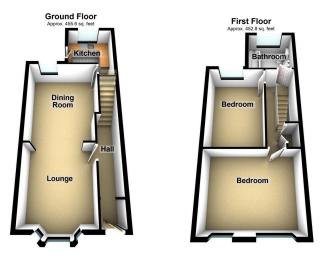

This is particularly spacious bay fronted, two double bedroom, two reception room terrace property. Offering good size living accommodation for either the first time buyer or young family. The property is situated in a popular & convenient residential area with easy access to Royton centre, well regarded local schools & amenities. Offering excellent potential the living space comprises of entrance hallway, lounge, separate dining/ sitting room and kitchen to the ground floor whilst off the first floor landing there are two double bedrooms and a family bathroom. Outside there is an enclosed area to the front, and rear with a further garden plot beyond the rear garden. The property benefits further from the installation of gas fired central heating (with a new boiler being installed within the last 5 years) and is mainly double glazed and retains mainly of the original and period features.

Total area: approx. 908.4 sq. feet