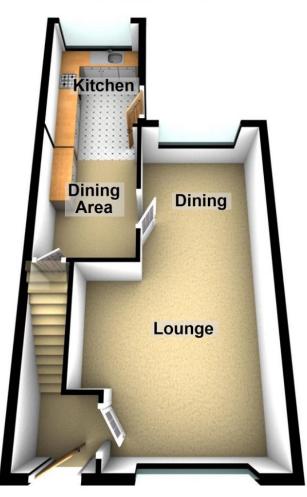

## 22 Holly Grove, Lees

\*ATTENTION LANDLORDS/INVESTORS\*. Offered for sale with a long term sitting tenant is this extended three bedroom mid town house. Situated in a quiet location the current tenant has been here for over 20 years and currently pays £782 per calendar month and has kept the property in great condition. Internally the living space comprises to the ground floor, hallway, open plan lounge/dining and extended kitchen diner to the ground floor whilst off the first floor landing there are three bedrooms and a family bathroom. Externally the property has a lawned garden to the front with mature boarders and to the rear an enclosed low maintenance paved garden. The property also benefits from double glazing and GCH.

## **Ground Floor**