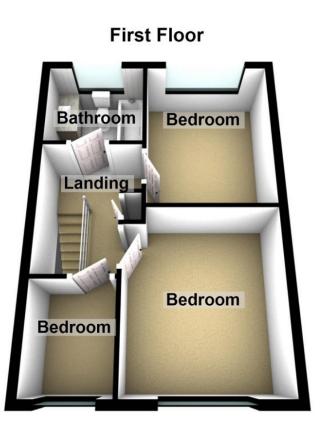

## 22 Holly Grove, Lees

\*ATTENTION LANDLORDS/INVESTORS\*. Offered for sale with a long term sitting tenant is this extended three bedroom mid town house. Situated in a quiet location the current tenant has been here for over 20 years and currently pays £782 per calendar month and has kept the property in great condition. Internally the living space comprises to the ground floor, hallway, open plan lounge/dining and extended kitchen diner to the ground floor whilst off the first floor landing there are three bedrooms and a family bathroom. Externally the property has a lawned garden to the front with mature boarders and to the rear an enclosed low maintenance paved garden. The property also benefits from double glazing and GCH.