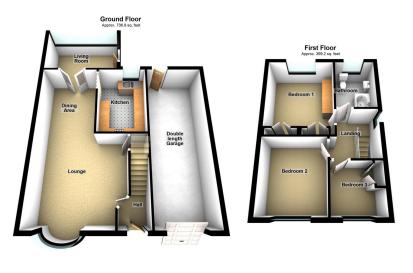

**▶** 3 **▶** 1 **№** 2

Offered for sale in superb condition is this beautifully presented, extended, end town house located on the sought after 'Thorpe' development. Accommodation briefly comprises of : Entrance hallway, lounge/dining room, living room and a kitchen. To the first floor there are three bedrooms and a bathroom. Externally a private rear garden, double length garage and an ample driveway. The property benefits from gas central heating and uPVC double glazing. Call us today to arrange a viewing.

Total area: approx. 1136.0 sq. feet