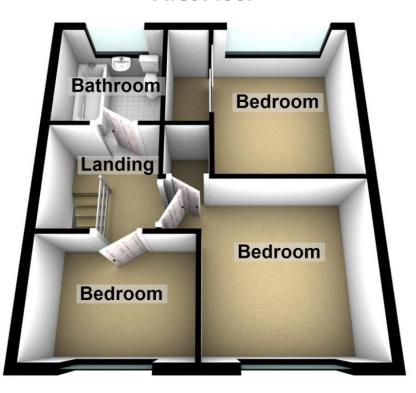

## 3 Coleridge Road, Sholver, Oldham

\*ATTENTION BUY TO LET INVESTORS\* Offered for sale with a long term sitting tenant is this spacious three bedroom mid town house. The current tenant has been in the property for 17 years and pays £725 per calendar month. The property is for sale by Modern Method of Auction with a starting bid of £130,000 plus reservation fee. The tenant has kept the property immaculate and it has been meticulously improved and maintained by them. Internally the living space comprises entrance porch, open plan lounge through to dining area and kitchen to the ground floor whilst to the first floor there are three good size bedrooms and a family bathroom. Externally there is a low maintenance garden to the front with artificial grass and a paved garden to the rear. The property also benefits from GCH and double glazing. This is the perfect property for buy to let investors to add to their portfolio.

## First Floor

509 Middleton Road, Chadderton, Oldham, OL9 9SH