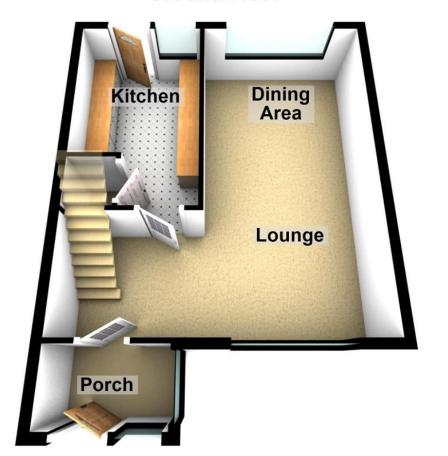

## 3 Coleridge Road, Sholver, Oldham

\*ATTENTION BUY TO LET INVESTORS\* Offered for sale with a long term sitting tenant is this spacious three bedroom mid town house. The current tenant has been in the property for 17 years and pays £725 per calendar month. The property is for sale by Modern Method of Auction with a starting bid of £130,000 plus reservation fee. The tenant has kept the property immaculate and it has been meticulously improved and maintained by them. Internally the living space comprises entrance porch, open plan lounge through to dining area and kitchen to the ground floor whilst to the first floor there are three good size bedrooms and a family bathroom. Externally there is a low maintenance garden to the front with artificial grass and a paved garden to the rear. The property also benefits from GCH and double glazing. This is the perfect property for buy to let investors to add to their portfolio.

## **Ground Floor**