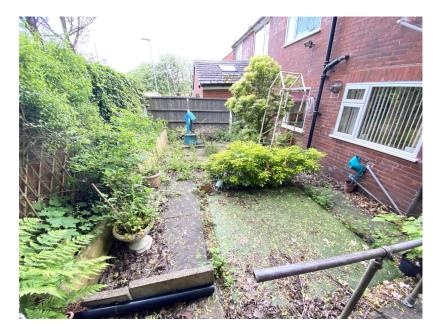

Accommodation comprising: Entrance hallway, WC, lounge, dining room and a kitchen. To the first floor there are three bedrooms, separate WC and a bathroom. Externally there is a West facing rear garden and road parking to the rear. This property is in need of updating as you will see from the photographs. Easy access to the local Metro at Derker. Call us today to arrange a viewing.