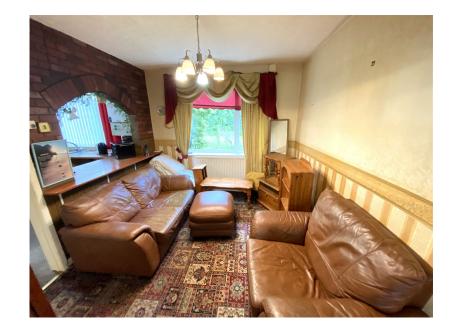

Accommodation comprising: Entrance hallway, WC, lounge, dining room and a kitchen. To the first floor there are three bedrooms, separate WC and a bathroom. Externally there is a West facing rear garden and road parking to the rear. This property is in need of updating as you will see from the photographs. Easy access to the local Metro at Derker. Call us today to arrange a viewing.