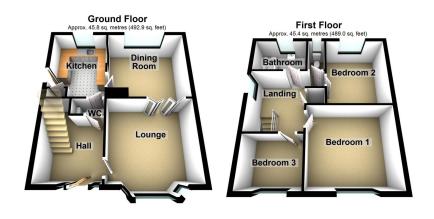

Accommodation comprising: Entrance hallway, WC, lounge, dining room and a kitchen. To the first floor there are three bedrooms, separate WC and a bathroom. Externally there is a West facing rear garden and road parking to the rear. This property is in need of updating as you will see from the photographs. Easy access to the local Metro at Derker. Call us today to arrange a viewing.