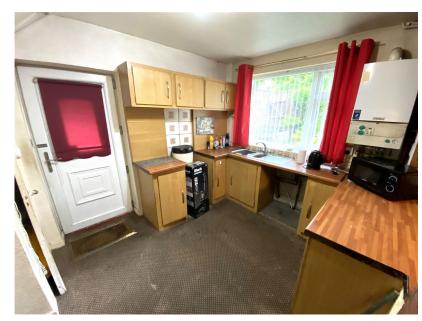

Accommodation comprising: Entrance hallway, WC, lounge, dining room and a kitchen. To the first floor there are three bedrooms, separate WC and a bathroom. Externally there is a West facing rear garden and road parking to the rear. This property is in need of updating as you will see from the photographs. Easy access to the local Metro at Derker. Call us today to arrange a viewing.