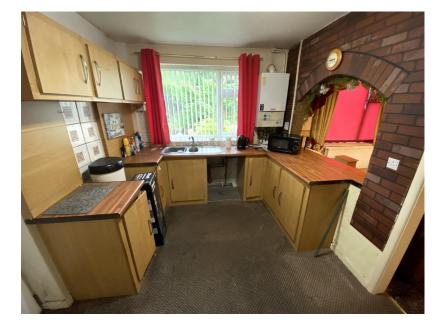

Accommodation comprising: Entrance hallway, WC, lounge, dining room and a kitchen. To the first floor there are three bedrooms, separate WC and a bathroom. Externally there is a West facing rear garden and road parking to the rear. This property is in need of updating as you will see from the photographs. Easy access to the local Metro at Derker. Call us today to arrange a viewing.