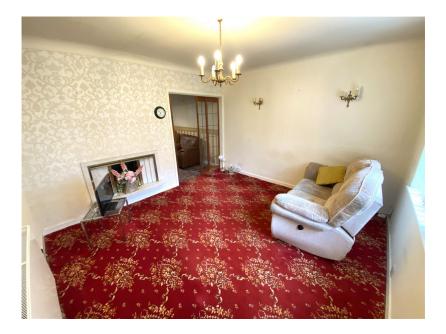

Accommodation comprising: Entrance hallway, WC, lounge, dining room and a kitchen. To the first floor there are three bedrooms, separate WC and a bathroom. Externally there is a West facing rear garden and road parking to the rear. This property is in need of updating as you will see from the photographs. Easy access to the local Metro at Derker. Call us today to arrange a viewing.