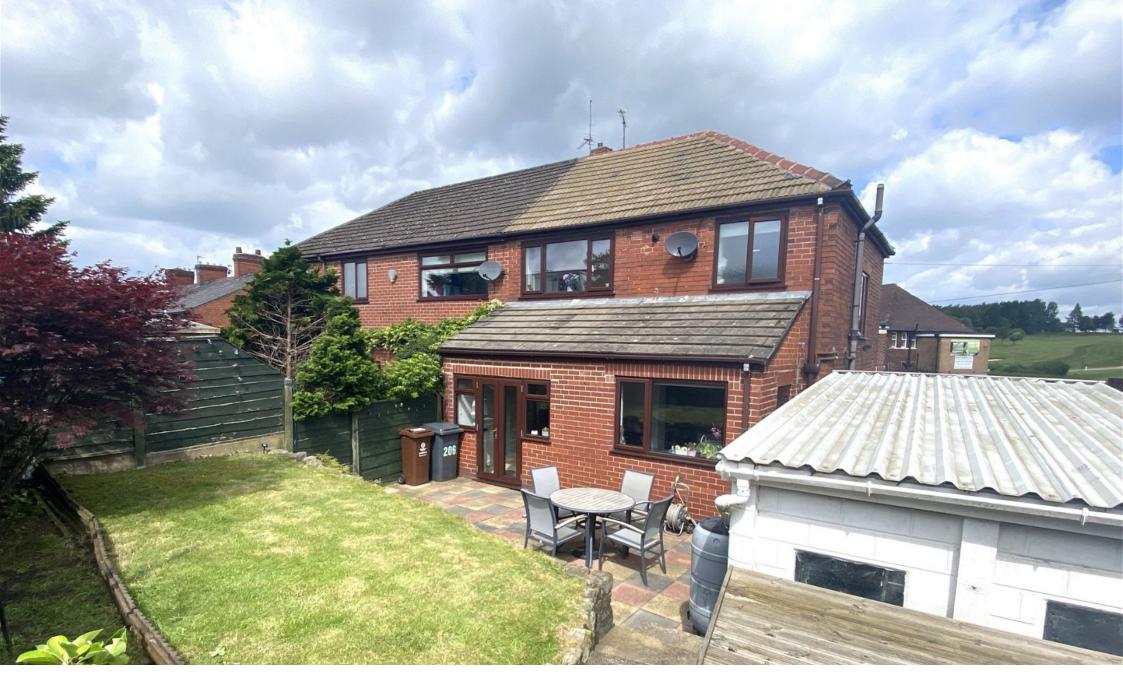

## 206 High Barn Street, Royton

£260,000

- Extended Family Home
- Semi Detached
- Large Lounge/ Dining Room Close To Royton Center

Elevated Garden

- Large Driveway
- · Wonderful Bathroom
- EPC Rating D

A wonderful, extended, three bedroom, bay fronted, semi detached family home located on High Barn Street with frontal views over the golf course. Accommodation comprising of: entrance hallway, large 30ft lounge/dining room, extended kitchen/breakfast room, three bedrooms and a well appointed four piece bathroom. Externally there is a delightful rear garden with lawn and drystone walling, garage and a driveway for three cars. Local shops, schools, amenities and public transport links are within walking distance. Call us today to arrange a viewing.