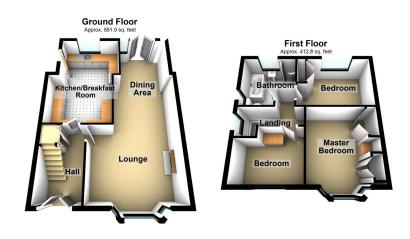

## 206 High Barn Street, Royton

£260,000

- Extended Family Home
- Semi Detached
- Large Lounge/ Dining Room Close To Royton Center

Elevated Garden

- Large Driveway
- · Wonderful Bathroom
- EPC Rating D

A wonderful, extended, three bedroom, bay fronted, semi detached family home located on High Barn Street with frontal views over the golf course. Accommodation comprising of: entrance hallway, large 30ft lounge/dining room, extended kitchen/breakfast room, three bedrooms and a well appointed four piece bathroom. Externally there is a delightful rear garden with lawn and drystone walling, garage and a driveway for three cars. Local shops, schools, amenities and public transport links are within walking distance. Call us today to arrange a viewing.