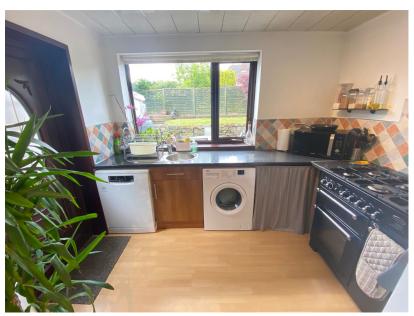

## 206 High Barn Street, Royton

£260,000

- Extended Family Home
- Semi Detached
- Large Lounge/ Dining Room Close To Royton Center

Elevated Garden

- Large Driveway
- · Wonderful Bathroom
- EPC Rating D

A wonderful, extended, three bedroom, bay fronted, semi detached family home located on High Barn Street with frontal views over the golf course. Accommodation comprising of: entrance hallway, large 30ft lounge/dining room, extended kitchen/breakfast room, three bedrooms and a well appointed four piece bathroom. Externally there is a delightful rear garden with lawn and drystone walling, garage and a driveway for three cars. Local shops, schools, amenities and public transport links are within walking distance. Call us today to arrange a viewing.