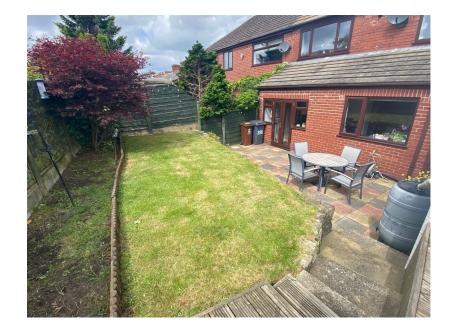

## 206 High Barn Street, Royton

£260,000

- Extended Family Home
- Semi Detached
- Large Lounge/ Dining Room Close To Royton Center

Elevated Garden

- Large Driveway
- · Wonderful Bathroom
- EPC Rating D

A wonderful, extended, three bedroom, bay fronted, semi detached family home located on High Barn Street with frontal views over the golf course. Accommodation comprising of: entrance hallway, large 30ft lounge/dining room, extended kitchen/breakfast room, three bedrooms and a well appointed four piece bathroom. Externally there is a delightful rear garden with lawn and drystone walling, garage and a driveway for three cars. Local shops, schools, amenities and public transport links are within walking distance. Call us today to arrange a viewing.