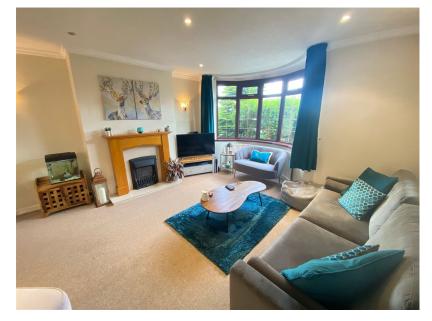

## 206 High Barn Street, Royton

£260,000

- Extended Family Home
- Semi Detached
- Large Lounge/ Dining Room Close To Royton Center

Elevated Garden

- Large Driveway
- · Wonderful Bathroom
- EPC Rating D

A wonderful, extended, three bedroom, bay fronted, semi detached family home located on High Barn Street with frontal views over the golf course. Accommodation comprising of: entrance hallway, large 30ft lounge/dining room, extended kitchen/breakfast room, three bedrooms and a well appointed four piece bathroom. Externally there is a delightful rear garden with lawn and drystone walling, garage and a driveway for three cars. Local shops, schools, amenities and public transport links are within walking distance. Call us today to arrange a viewing.