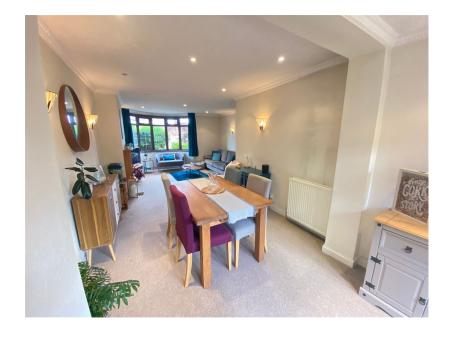

## 206 High Barn Street, Royton

£260,000

- Extended Family Home
- Semi Detached
- Large Lounge/ Dining Room Close To Royton Center

Elevated Garden

- Large Driveway
- · Wonderful Bathroom
- EPC Rating D

A wonderful, extended, three bedroom, bay fronted, semi detached family home located on High Barn Street with frontal views over the golf course. Accommodation comprising of: entrance hallway, large 30ft lounge/dining room, extended kitchen/breakfast room, three bedrooms and a well appointed four piece bathroom. Externally there is a delightful rear garden with lawn and drystone walling, garage and a driveway for three cars. Local shops, schools, amenities and public transport links are within walking distance. Call us today to arrange a viewing.