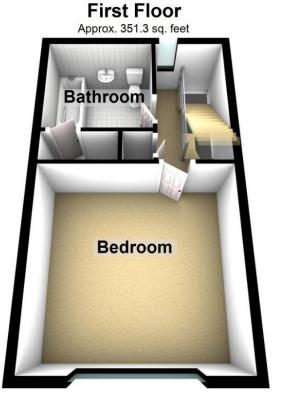

## 125 York Street, Bury

AUCTION END DATE 17TH JULY. Offered for sale with NO CHAIN therefore VACANT POSSESSION is this two double bedroom property situated within walking distance of Bury town centre and excellent transport links nearby. Ideally suited to the first time buyer or buy to let investor who wants to add to their portfolio, the property is for sale by Modern Method of Auction with a starting bid of £90,000 plus reservation fee. Offering excellent potential the living space comprises of entrance vestibule, lounge and kitchen/diner to the ground floor, to the first floor there is a double bedroom and a family bathroom whilst to the second floor there is a further double bedroom. Externally the property has an enclosed yard to the rear. The property also benefits from GCH.

Approx. 351.3 sq. feet

Kitchen/Diner

Lounge

Total area: approx. 1013.1 sq. feet

509 Middleton Road, Chadderton, Oldham, OL9 9SH