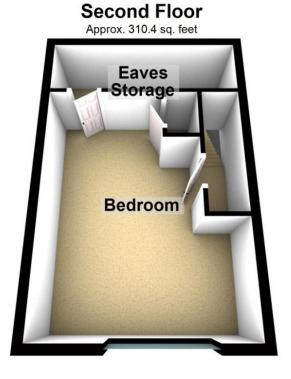

## 125 York Street, Bury

AUCTION END DATE 17TH JULY. Offered for sale with NO CHAIN therefore VACANT POSSESSION is this two double bedroom property situated within walking distance of Bury town centre and excellent transport links nearby. Ideally suited to the first time buyer or buy to let investor who wants to add to their portfolio, the property is for sale by Modern Method of Auction with a starting bid of £90,000 plus reservation fee. Offering excellent potential the living space comprises of entrance vestibule, lounge and kitchen/diner to the ground floor, to the first floor there is a double bedroom and a family bathroom whilst to the second floor there is a further double bedroom. Externally the property has an enclosed yard to the rear. The property also benefits from GCH.

Approx. 351.3 sq. feet

Kitchen/Diner

Lounge

Total area: approx. 1013.1 sq. feet

509 Middleton Road, Chadderton, Oldham, OL9 9SH