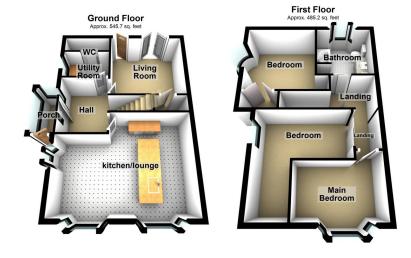

## 12 Cotswold Drive, Royton

£339,950

**43 4**1 **4**1

Stunning Family Home
Semi Detached

Amazing Garden
Quality Fittings Throughout

Open Plan Kitchen
Large Plot

Beautifully Presented
EPC:

WOW just WOW! If you want the turn key of 2024 then look no further. Offered in immaculate condition throughout is this stunning three bedroom semi detached family home located on one of Royley's most popular roads. Tucked away in this small cul de sac is this amazing property that must be viewed to appreciate what the current vendors have produced. Accommodation comprising: Entrance porch, hallway, open plan kitchen/dining/lounge, utility room, WC and a living room. To the first floor are three bedrooms and a large bathroom. Externally a wonderful size rear garden which is very private. To the front there is a long driveway and a garage. Call us today to arrange an appointment to view. Local shops and Royton centre within easy reach.