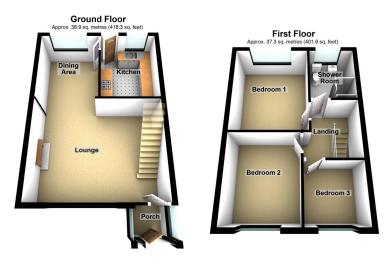

## 9 Newtondale Avenue, Royton

Offers Over £199,995

• Three Bedrooms

• Good Condition Throughout

- Well Appointed Kitchen
- Garage & South East Garden EPC:

Located on the ever popular Thorpe Farm Estate is this lovely three bedroom end town house offering in lovely condition throughout. Viewing is highly recommended, so contact our office to arrange. Accommodation comprising: Entrance porch, large open plan lounge/dining room and a kitchen. To the first floor are three bedrooms and a shower room. There is also a useable loft room with a Velux window. Externally there is a good size lawn area to the front and an elevated patio area to the rear. Good sized garage and parking space to the rear.

Total area: approx. 76.2 sq. metres (820.2 sq. feet)

| Energy Efficiency Rating                    |         |           |
|---------------------------------------------|---------|-----------|
|                                             | Current | Potential |
| Very energy efficient - lower running costs |         |           |
| (92 plus) <b>A</b>                          |         |           |
| (81-91) <b>B</b>                            |         | 87        |
| (69-80)                                     | 69      |           |
| (55-68)                                     |         |           |
| (39-54)                                     |         |           |
| (21-38)                                     |         |           |
| (1-20) G                                    |         |           |
| Not energy efficient - higher running costs |         |           |
| England & Wales EU Directive 2002/91/EC     |         |           |