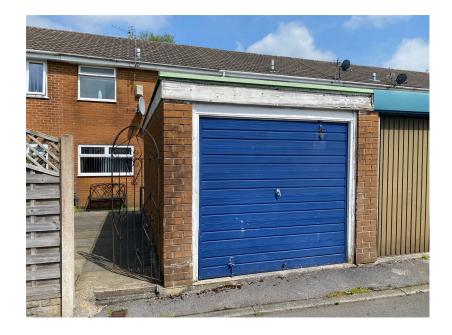

## 20 Dryclough Walk, Royton

Offers Over £169,950

- No Chain
- Three Bedrooms
- Rear Garden
- Garage

- Town House
- Large Kitchen/Dining Room
- Lovely Condition
- EPC: C

Kirkham Property are pleased to introduce to the market Dryclough Walk. This property has no chain and is ready to move in to. A good size three bedroom mid town house offering spacious living accommodation ideal for the growing family. The property is found in a well established residential area within Royton, and is well placed for easy access to the town centre and its array of amenities which includes shops, schools and transport links. Internally comprising of an entrance porch, lounge, kitchen-diner, conservatory, three bedrooms and a family bathroom. Outside there are front, and rear gardens. There is also off street parking and a garage to the rear. Viewings come highly recommended.