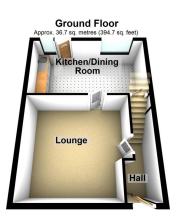

## 20 Dryclough Walk, Royton

Offers Over £169,950

- No Chain
- Three Bedrooms
- Rear Garden
- Garage

- Town House
- Large Kitchen/Dining Room
- Lovely Condition
- EPC: C

Kirkham Property are pleased to introduce to the market Dryclough Walk. This property has no chain and is ready to move in to. A good size three bedroom mid town house offering spacious living accommodation ideal for the growing family. The property is found in a well established residential area within Royton, and is well placed for easy access to the town centre and its array of amenities which includes shops, schools and transport links. Internally comprising of an entrance porch, lounge, kitchen-diner, conservatory, three bedrooms and a family bathroom. Outside there are front, and rear gardens. There is also off street parking and a garage to the rear. Viewings come highly recommended.

Total area: approx. 73.1 sq. metres (786.3 sq. feet)