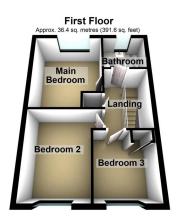

## 20 Dryclough Walk, Royton

Offers Over £169,950

- No Chain
- Three Bedrooms
- Rear Garden
- Garage

- Town House
- Large Kitchen/Dining Room
- Lovely Condition
- EPC: C

Kirkham Property are pleased to introduce to the market Dryclough Walk. This property has no chain and is ready to move in to. A good size three bedroom mid town house offering spacious living accommodation ideal for the growing family. The property is found in a well established residential area within Royton, and is well placed for easy access to the town centre and its array of amenities which includes shops, schools and transport links. Internally comprising of an entrance porch, lounge, kitchen-diner, conservatory, three bedrooms and a family bathroom. Outside there are front, and rear gardens. There is also off street parking and a garage to the rear. Viewings come highly recommended.

Total area: approx. 73.1 sq. metres (786.3 sq. feet)