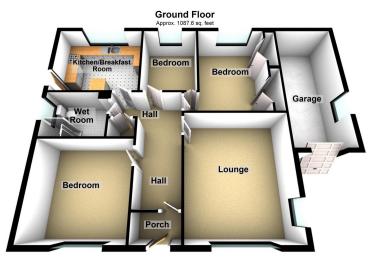

rty.co.uk

## **75 Oozewood Road, Royton** £349,995







- Individual Detached Bungalow
- No Chain

- Three Bedrooms
- Wonderful Condition
  Throughout
- + A Stones Throw From Tandle + South Facing Rear Garden Hills
- Garage And Driveway
  EPC: D











Offered for sale is this beautifully presented three bedroom true bungalow located within a stones throw of the award winning Tandle Hill Country Park has No Chain. This lovely home boasts a fantastic south facing rear garden and a large greenhouse. Accommodation comprising of: Entrance porch, large hallway, lounge, well appointed kitchen/breakfast room with fitted appliances, three bedrooms and an exquisite wet room. The property has been re wired and maintained to a high standard. Call us today to view this wonderful property.







Total area: approx. 1087.6 sq. feet

## Chadderton Office

509 Middleton Road, Chadderton, Oldham, OL9 9SH chadderton@kirkham-property.co.uk t: 0161 626 5688