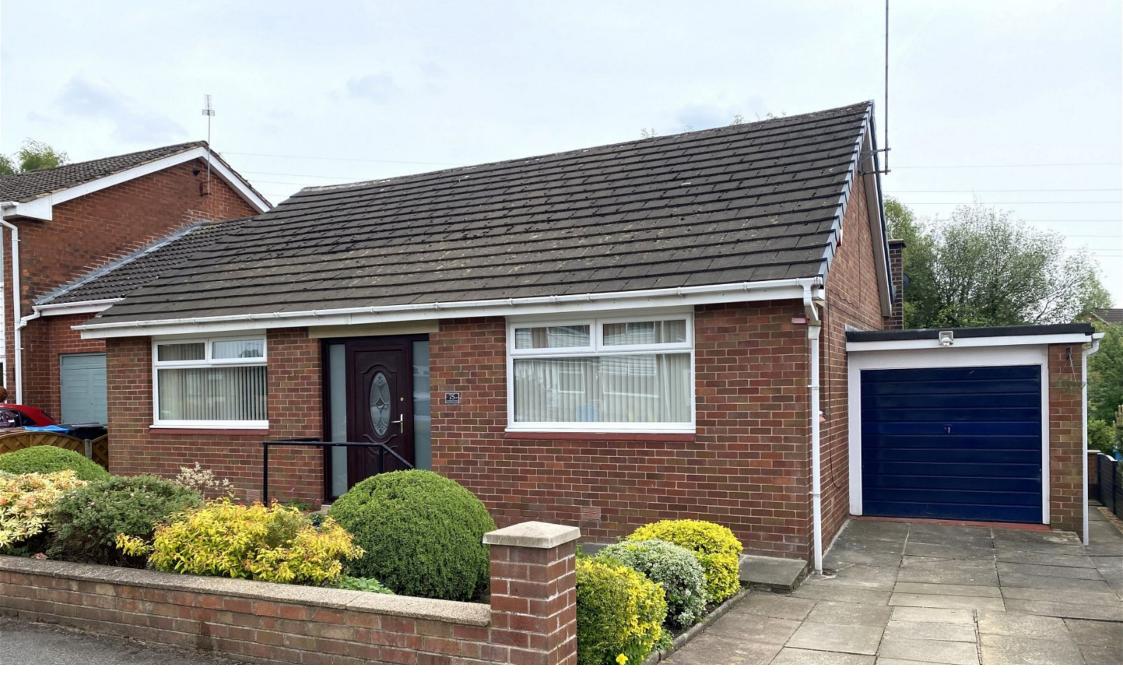

## **75 Oozewood Road, Royton** £349,995

- Individual Detached Bungalow
- No Chain

- Three Bedrooms
- Wonderful Condition
  Throughout
- + A Stones Throw From Tandle + South Facing Rear Garden Hills
- Garage And Driveway
  EPC: D

Offered for sale is this beautifully presented three bedroom true bungalow located within a stones throw of the award winning Tandle Hill Country Park has No Chain. This lovely home boasts a fantastic south facing rear garden and a large greenhouse. Accommodation comprising of: Entrance porch, large hallway, lounge, well appointed kitchen/breakfast room with fitted appliances, three bedrooms and an exquisite wet room. The property has been re wired and maintained to a high standard. Call us today to view this wonderful property.