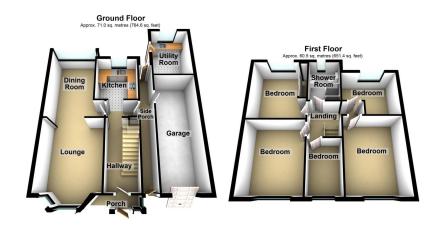

ALL. TOGETHER. BETTER. www.kirkham-property.co.uk

- Five Bedrooms
- Well Appointed Kitchen
- Utility Room
- Rear Garden West Facing

- Two Reception Rooms
- End Town House
- Garage
- EPC:

Offered for sale is this extended end town house located close to Royton center. Accommodation comprising: Entrance porch, hallway, lounge, dining room, kitchen and a utility room. To the first floor are five bedrooms and a bathroom. Externally there is a west facing rear garden and a garage. The property boasts gas central heating with Hive technology and double glazed windows throughout. Call us today to arrange an appointment.

Total area: approx. 131.6 sq. metres (1416.0 sq. feet)

509 Middleton Road, Chadderton, Oldham, OL9 9SH