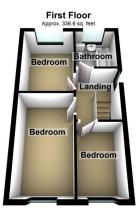

Kirkham Property are happy to offer for sale this well presented semi-detached property providing a superb family home in a popular location close to excellent local schools, amenities and just a short drive to the motorway connections. The property currently has planning permission, granted in January 2023, for the erection of a two storey side extension, single storey rear extension and loft conversion with rear dormer (Planning Reference HOU/350265/22). Internally the living space comprises of entrance porch, lounge and kitchen/dining to the ground floor whilst to the first floor there are three bedrooms and a family bathroom. Externally there are gardens to the front and rear with off road parking to the front by means of a driveway. The property also benefits from GCH and double glazing and a boarded loft with access via a pull down ladder on the landing. Internal viewing is recommended to appreciate the property on offer.

Total area: approx. 705.1 sq. feet