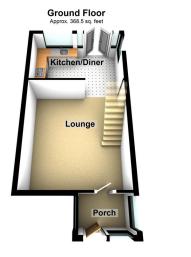

Kirkham Property are happy to offer for sale this well presented semi-detached property providing a superb family home in a popular location close to excellent local schools, amenities and just a short drive to the motorway connections. The property currently has planning permission, granted in January 2023, for the erection of a two storey side extension, single storey rear extension and loft conversion with rear dormer (Planning Reference HOU/350265/22). Internally the living space comprises of entrance porch, lounge and kitchen/dining to the ground floor whilst to the first floor there are three bedrooms and a family bathroom. Externally there are gardens to the front and rear with off road parking to the front by means of a driveway. The property also benefits from GCH and double glazing and a boarded loft with access via a pull down ladder on the landing. Internal viewing is recommended to appreciate the property on offer.

Total area: approx. 705.1 sq. feet