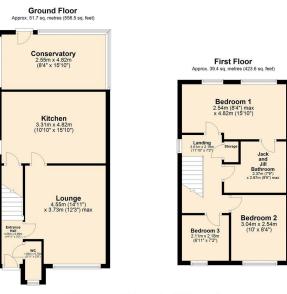

www.kirkham-property.co.uk

## Roachwood Close, Chadderton, Oldham

Offers In Region Of £344,950







• SEPERATE GARAGE

BATHROOM

• JACK AND JILL 4 PIECE

- CHAIN FREE
- TWO RECEPTION ROOMS
- FRONT AND REAR GARDENS STUNNING INTERIOR
- MODERN KITCHEN
  DRIVEWAY

🍋 3 🎦 2 🚍 2

\*CHAIN FREE\*\* \*\*CUL-DE-SAC\*\* \*\*BEAUTIFULLY PRESENTED\*\* \*\*DETACHED\*\* \*\*DETACHED GARAGE\*\* \*\*FRONT AND REAR GARDENS\*\* \*\*DRIVEWAY\*\* \*\*SOUGHT AFTER AREA\*\* \*\*IDEAL FOR FAMILIES\*\*

This stunning 3 bed detached family home nestled in a quiet cul-de-sac on the sought after Firwood Park Estate in Chadderton. Occupying a large corner plot which boasts a wellmaintained front garden with block paved driveway for up to 3 cars and a detached garage with electric door and ample storage space.





Total area: approx. 91.1 sq. metres (980.1 sq. feet)

## 

Out of hours telephone service Monday – Thursday 8:30am – 7pm Friday – 8:30am – 5pm Saturday – Sunday 10am – 3pm

## Chadderton Office

509 Middleton Road, Chadderton, Oldham, OL9 9SH Monday – Friday. 9am – 5pm Saturday. 10am – 3 pm chadderton@kirkham-property.co.uk t: 0161 626 5688 f: 0161 628 0350

www.kirkham-property.co.uk