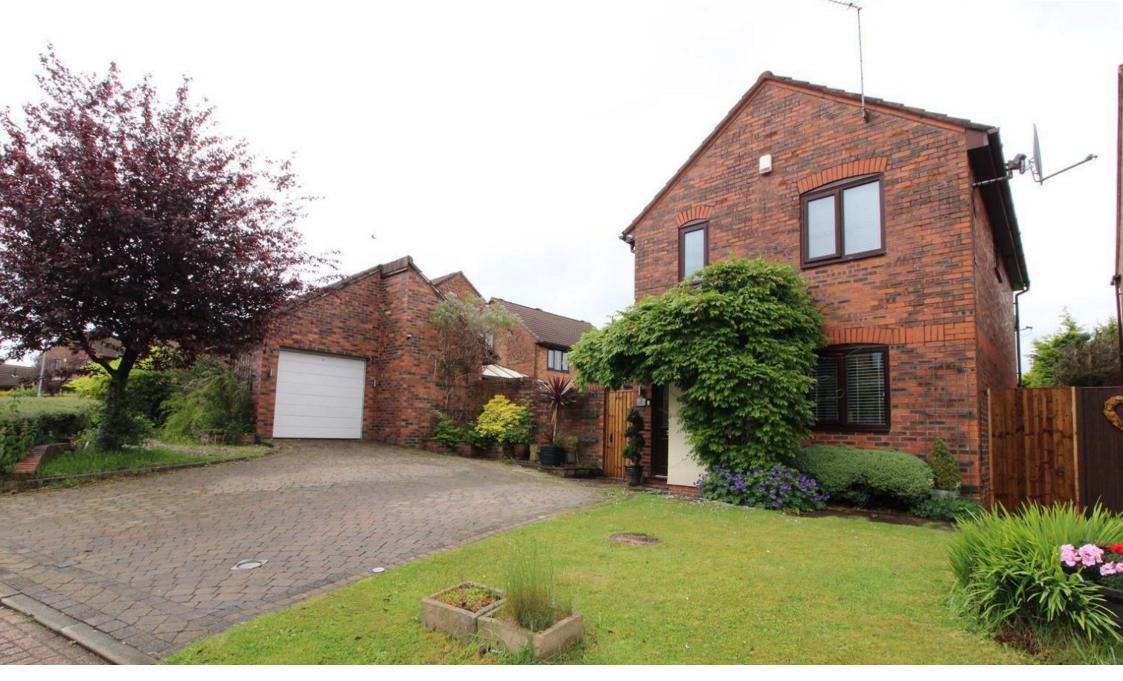

## Roachwood Close, Chadderton, Oldham

Offers In Region Of £344,950

• SEPERATE GARAGE

BATHROOM

• JACK AND JILL 4 PIECE

- CHAIN FREE
- TWO RECEPTION ROOMS
- FRONT AND REAR GARDENS STUNNING INTERIOR
- MODERN KITCHEN
  DRIVEWAY

🍋 3 🎦 2 🚍 2

\*CHAIN FREE\*\* \*\*CUL-DE-SAC\*\* \*\*BEAUTIFULLY PRESENTED\*\* \*\*DETACHED\*\* \*\*DETACHED GARAGE\*\* \*\*FRONT AND REAR GARDENS\*\* \*\*DRIVEWAY\*\* \*\*SOUGHT AFTER AREA\*\* \*\*IDEAL FOR FAMILIES\*\*

This stunning 3 bed detached family home nestled in a quiet cul-de-sac on the sought after Firwood Park Estate in Chadderton. Occupying a large corner plot which boasts a wellmaintained front garden with block paved driveway for up to 3 cars and a detached garage with electric door and ample storage space.