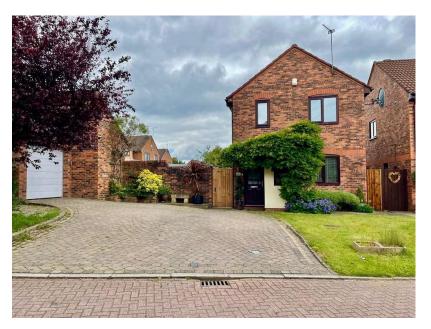

## Roachwood Close, Chadderton, Oldham

Offers In Region Of £344,950

• SEPERATE GARAGE

BATHROOM

• JACK AND JILL 4 PIECE

- CHAIN FREE
- TWO RECEPTION ROOMS
- FRONT AND REAR GARDENS STUNNING INTERIOR
- MODERN KITCHEN
  DRIVEWAY

🍋 3 🎦 2 🚍 2

\*CHAIN FREE\*\* \*\*CUL-DE-SAC\*\* \*\*BEAUTIFULLY PRESENTED\*\* \*\*DETACHED\*\* \*\*DETACHED GARAGE\*\* \*\*FRONT AND REAR GARDENS\*\* \*\*DRIVEWAY\*\* \*\*SOUGHT AFTER AREA\*\* \*\*IDEAL FOR FAMILIES\*\*

This stunning 3 bed detached family home nestled in a quiet cul-de-sac on the sought after Firwood Park Estate in Chadderton. Occupying a large corner plot which boasts a wellmaintained front garden with block paved driveway for up to 3 cars and a detached garage with electric door and ample storage space.