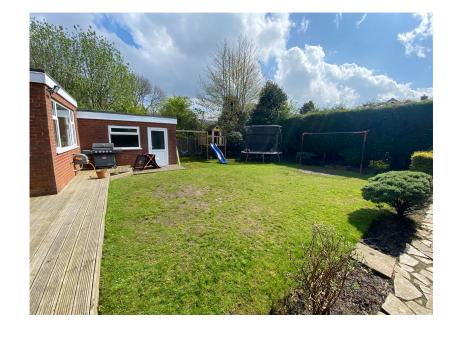

Offered for sale is this well appointed bay fronted four/five bedroom detached family home located on the highly sought after Tandle Hill Road and is therefore located conveniently for local schools, amenities as well as being a stones throw from the award winning Tandle Hill country park. Built in the 1920's this property has been extended and comprises: Entrance porch, hallway, lounge, dining room, kitchen/breakfast room, family room and a study/bedroom with an En-suite at ground level. The first floor offers four further bedrooms and a family bathroom with a separate WC. The property has gas central heating with Hive and uPVC double glazing. Externally there is a South-Facing rear garden, carport and a large driveway. Call us today to arrange a viewing.