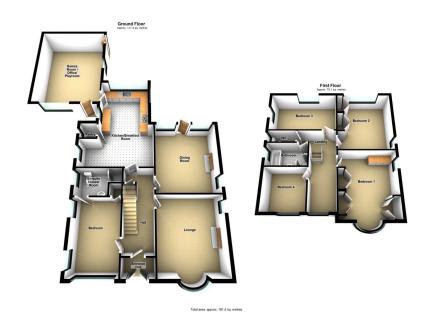

Offered for sale is this well appointed bay fronted four/five bedroom detached family home located on the highly sought after Tandle Hill Road and is therefore located conveniently for local schools, amenities as well as being a stones throw from the award winning Tandle Hill country park. Built in the 1920's this property has been extended and comprises: Entrance porch, hallway, lounge, dining room, kitchen/breakfast room, family room and a study/bedroom with an En-suite at ground level. The first floor offers four further bedrooms and a family bathroom with a separate WC. The property has gas central heating with Hive and uPVC double glazing. Externally there is a South-Facing rear garden, carport and a large driveway. Call us today to arrange a viewing.