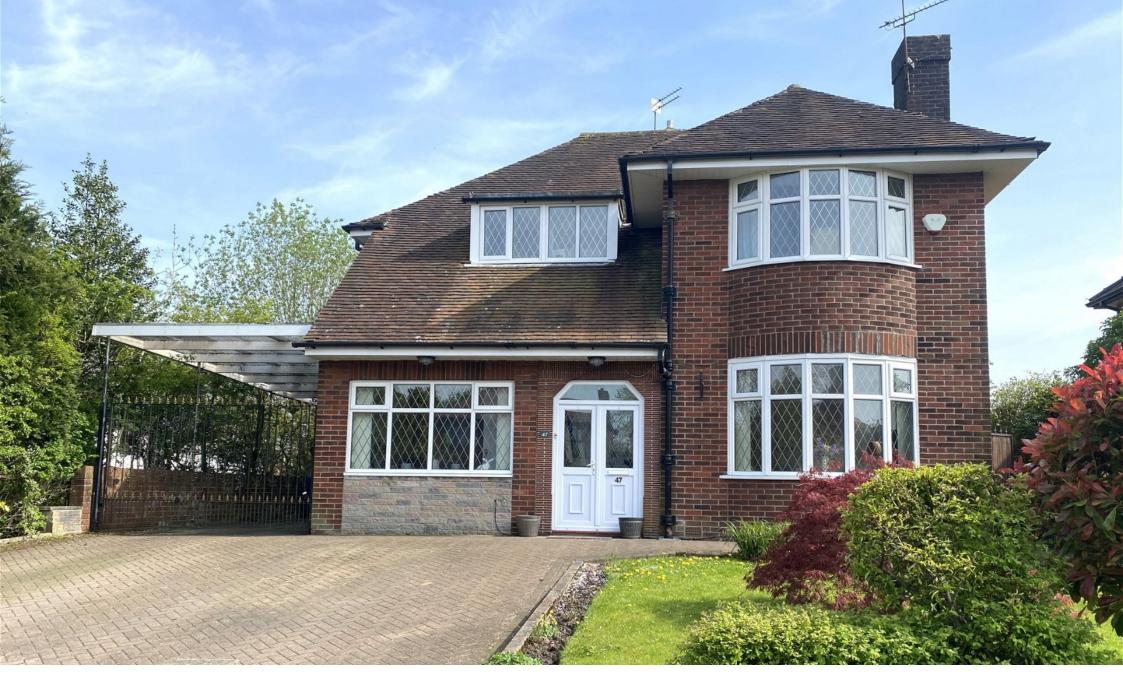

Offered for sale is this well appointed bay fronted four/five bedroom detached family home located on the highly sought after Tandle Hill Road and is therefore located conveniently for local schools, amenities as well as being a stones throw from the award winning Tandle Hill country park. Built in the 1920's this property has been extended and comprises: Entrance porch, hallway, lounge, dining room, kitchen/breakfast room, family room and a study/bedroom with an En-suite at ground level. The first floor offers four further bedrooms and a family bathroom with a separate WC. The property has gas central heating with Hive and uPVC double glazing. Externally there is a South-Facing rear garden, carport and a large driveway. Call us today to arrange a viewing.