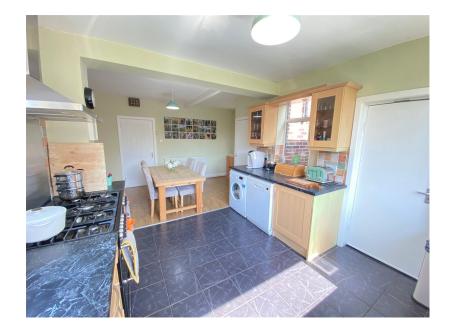

Offered for sale is this well appointed bay fronted four/five bedroom detached family home located on the highly sought after Tandle Hill Road and is therefore located conveniently for local schools, amenities as well as being a stones throw from the award winning Tandle Hill country park. Built in the 1920's this property has been extended and comprises: Entrance porch, hallway, lounge, dining room, kitchen/breakfast room, family room and a study/bedroom with an En-suite at ground level. The first floor offers four further bedrooms and a family bathroom with a separate WC. The property has gas central heating with Hive and uPVC double glazing. Externally there is a South-Facing rear garden, carport and a large driveway. Call us today to arrange a viewing.