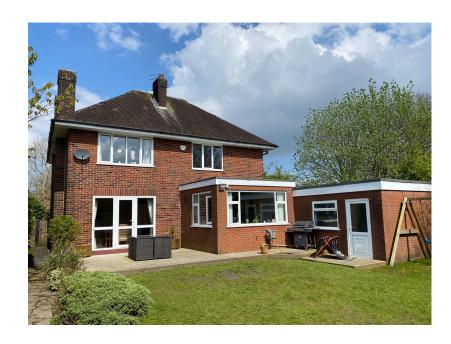

Offered for sale is this well appointed bay fronted four/five bedroom detached family home located on the highly sought after Tandle Hill Road and is therefore located conveniently for local schools, amenities as well as being a stones throw from the award winning Tandle Hill country park. Built in the 1920's this property has been extended and comprises: Entrance porch, hallway, lounge, dining room, kitchen/breakfast room, family room and a study/bedroom with an En-suite at ground level. The first floor offers four further bedrooms and a family bathroom with a separate WC. The property has gas central heating with Hive and uPVC double glazing. Externally there is a South-Facing rear garden, carport and a large driveway. Call us today to arrange a viewing.