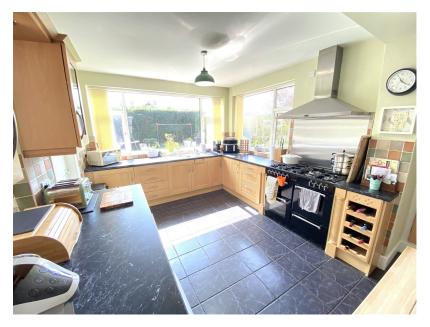

Offered for sale is this well appointed bay fronted four/five bedroom detached family home located on the highly sought after Tandle Hill Road and is therefore located conveniently for local schools, amenities as well as being a stones throw from the award winning Tandle Hill country park. Built in the 1920's this property has been extended and comprises: Entrance porch, hallway, lounge, dining room, kitchen/breakfast room, family room and a study/bedroom with an En-suite at ground level. The first floor offers four further bedrooms and a family bathroom with a separate WC. The property has gas central heating with Hive and uPVC double glazing. Externally there is a South-Facing rear garden, carport and a large driveway. Call us today to arrange a viewing.