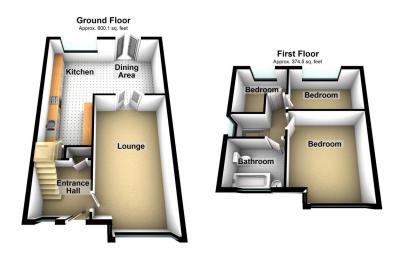

Total area: approx. 974.5 sq. feet

Chadderton Office

509 Middleton Road, Chadderton, Oldham, OL9 9SH chadderton@kirkham-property.co.uk t: 0161 626 5688