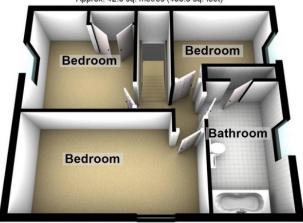

## 14 Shore Avenue, Shaw

For Sale by Modern Method of Auction Start Bid Price £185,000 plus reservation fee. A five bedroom semi detached family home located in this lovely road just off Milnrow Road and Buckstones Road. Accommodation comprising: Entrance hallway, lounge, kitchen, conservatory, two ground floor bedrooms and a bathroom. To the first floor are three bedrooms and another bathroom. Externally is is a large frontal driveway and further parking to the side, which is gated. To the rear is a private garden and a garage. Call us today to arrange a viewing. This property is in need of updating. Close to local motorway networks and the local tram stop.

Ground Floor Approx. 79.4 sq. metres (855.0 sq. feet)

First Floor Approx. 42.6 sq. metres (458.5 sq. feet)

Total area: approx. 122.0 sq. metres (1313.4 sq. feet)

Chadderton Office

509 Middleton Road, Chadderton, Oldham, OL9 9SH