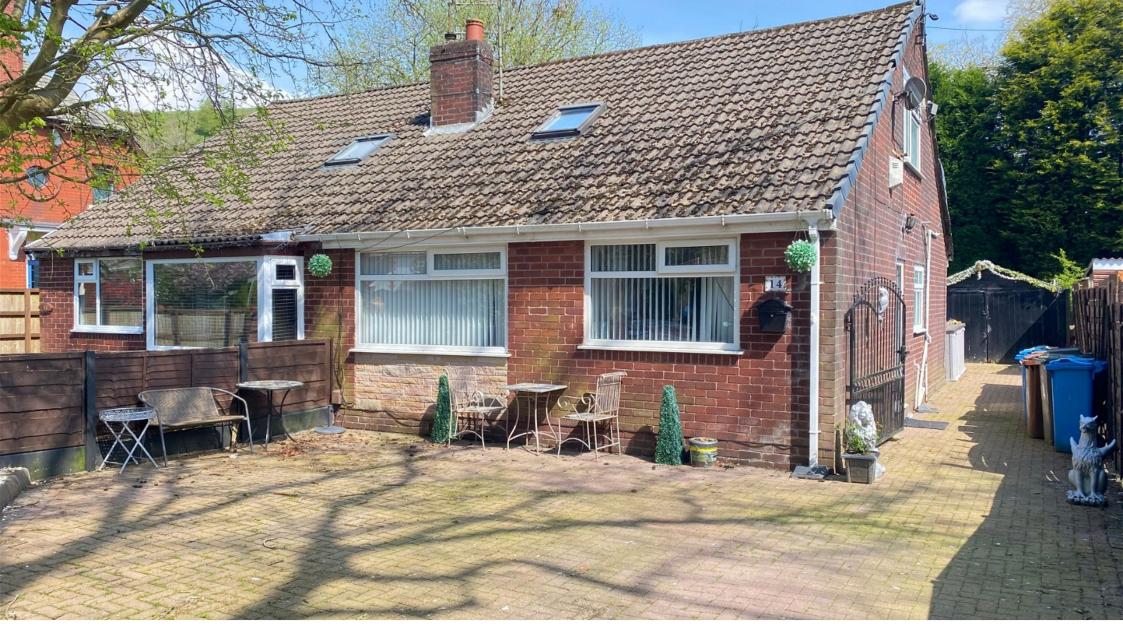

## 14 Shore Avenue, Shaw

For Sale by Modern Method of Auction Start Bid Price £185,000 plus reservation fee. A five bedroom semi detached family home located in this lovely road just off Milnrow Road and Buckstones Road. Accommodation comprising: Entrance hallway, lounge, kitchen, conservatory, two ground floor bedrooms and a bathroom. To the first floor are three bedrooms and another bathroom. Externally is is a large frontal driveway and further parking to the side, which is gated. To the rear is a private garden and a garage. Call us today to arrange a viewing. This property is in need of updating. Close to local motorway networks and the local tram stop.