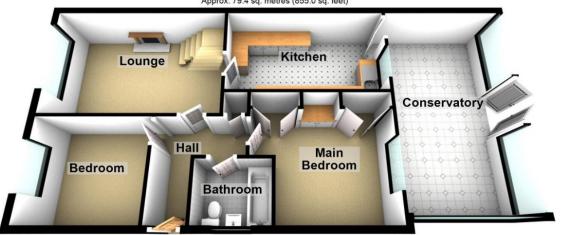

## 14 Shore Avenue, Shaw

For Sale by Modern Method of Auction Start Bid Price £185,000 plus reservation fee. A five bedroom semi detached family home located in this lovely road just off Milnrow Road and Buckstones Road. Accommodation comprising: Entrance hallway, lounge, kitchen, conservatory, two ground floor bedrooms and a bathroom. To the first floor are three bedrooms and another bathroom. Externally is is a large frontal driveway and further parking to the side, which is gated. To the rear is a private garden and a garage. Call us today to arrange a viewing. This property is in need of updating. Close to local motorway networks and the local tram stop.

Ground Floor Approx. 79.4 sq. metres (855.0 sq. feet)

First Floor Approx. 42.6 sq. metres (458.5 sq. feet)

Total area: approx. 122.0 sq. metres (1313.4 sq. feet)

Chadderton Office

509 Middleton Road, Chadderton, Oldham, OL9 9SH