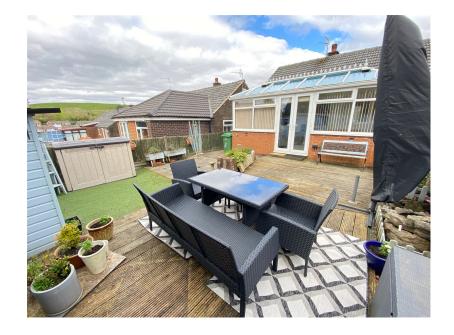

NO CHAIN. Offered for sale is this lovely one bedroom semi detached true bungalow located in a tucked away cul de sac in High Crompton. Accommodation comprising: Entrance porch, hallway, lounge, kitchen, large conservatory, bedroom and a shower room. Externally is there is a nice size garden with cracking views. Driveway parking plus a further garage plot or parking across the road. Local shops within easy reach. Call us today to arrange an appointment to view.