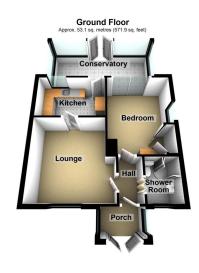

ALL. TOGETHER. BETTER. www.kirkham-property.co.uk







- No Chain
- · Great Cul De Sac Location
- Further Parking Plot
- Local shops Within Easy Reach

- Extended One Bedroom Bungalow
- Driveway Parking
- Large Conservatory
- EPC: D









NO CHAIN. Offered for sale is this lovely one bedroom semi detached true bungalow located in a tucked away cul de sac in High Crompton. Accommodation comprising: Entrance porch, hallway, lounge, kitchen, large conservatory, bedroom and a shower room. Externally is there is a nice size garden with cracking views. Driveway parking plus a further garage plot or parking across the road. Local shops within easy reach. Call us today to arrange an appointment to view.





Total area: approx. 53.1 sq. metres (571.9 sq. feet)



## Chadderton Office

509 Middleton Road, Chadderton, Oldham, OL9 9SH chadderton@kirkham-property.co.uk t: 0161 626 5688