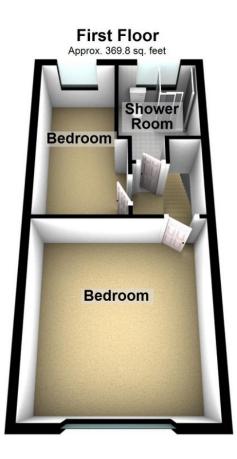

### 651 Hollins Road, Oldham

Offered for sale with NO CHAIN therefore VACANT POSSESSION is this two bedroom two reception room mid terraced property. For Sale by Modern Method of Auction with a starting bid of £80,000 plus reservation fee. It is ideally suited to first time buyers or buy to let investor who wants to add to their portfolio (potential rent of circa £800 plus pcm). The property is in need of modernisation but offers the potential to make a great home or investment. Internally the property comprises of entrance vestibule, lounge, separate dining room and kitchen to the ground floor, whilst to the first floor there are two bedrooms and a shower room. Externally there is a yard to the rear. The property benefits from Upvc double glazing and gas central heating.

Total area: approx. 805.5 sq. feet