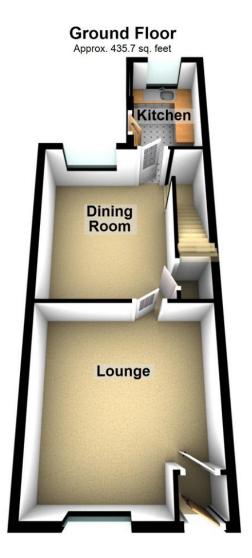

### 651 Hollins Road, Oldham

Offered for sale with NO CHAIN therefore VACANT POSSESSION is this two bedroom two reception room mid terraced property. For Sale by Modern Method of Auction with a starting bid of £80,000 plus reservation fee. It is ideally suited to first time buyers or buy to let investor who wants to add to their portfolio (potential rent of circa £800 plus pcm). The property is in need of modernisation but offers the potential to make a great home or investment. Internally the property comprises of entrance vestibule, lounge, separate dining room and kitchen to the ground floor, whilst to the first floor there are two bedrooms and a shower room. Externally there is a yard to the rear. The property benefits from Upvc double glazing and gas central heating.

Total area: approx. 805.5 sq. feet