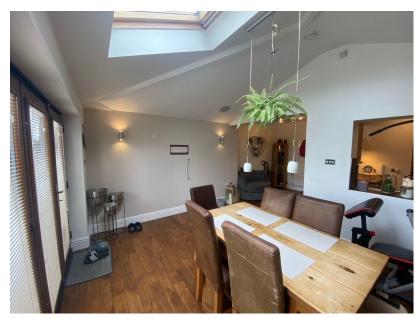

Internal accommodation briefly comprises of Entrance Hallway, Lounge, Kitchen & Sitting Area, through to Dining Area Extension along with Three generous Bedrooms and Bathroom.

The property further benefits from double glazing and gas central heating throughout.