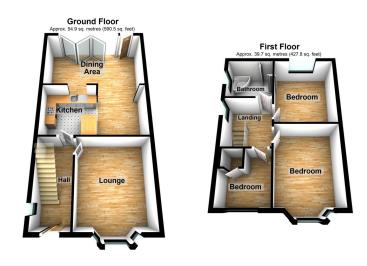

Internal accommodation briefly comprises of Entrance Hallway, Lounge, Kitchen & Sitting Area, through to Dining Area Extension along with Three generous Bedrooms and Bathroom.

The property further benefits from double glazing and gas central heating throughout.