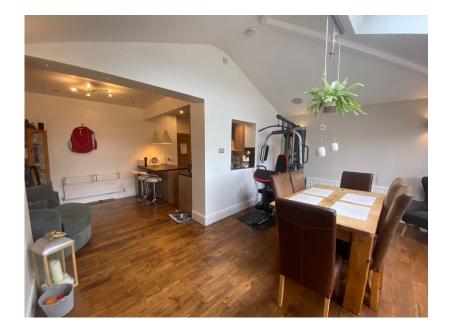

Internal accommodation briefly comprises of Entrance Hallway, Lounge, Kitchen & Sitting Area, through to Dining Area Extension along with Three generous Bedrooms and Bathroom.

The property further benefits from double glazing and gas central heating throughout.