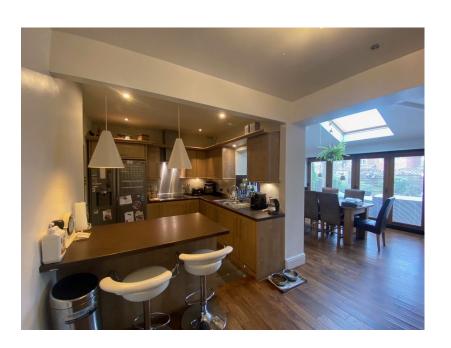

Internal accommodation briefly comprises of Entrance Hallway, Lounge, Kitchen & Sitting Area, through to Dining Area Extension along with Three generous Bedrooms and Bathroom.

The property further benefits from double glazing and gas central heating throughout.