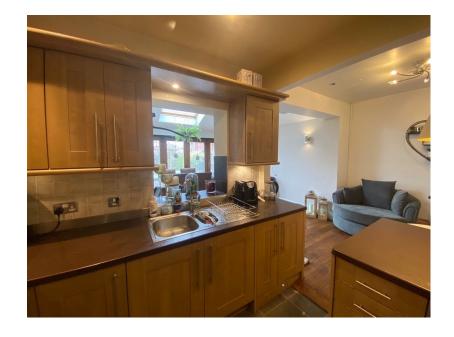

Internal accommodation briefly comprises of Entrance Hallway, Lounge, Kitchen & Sitting Area, through to Dining Area Extension along with Three generous Bedrooms and Bathroom.

The property further benefits from double glazing and gas central heating throughout.