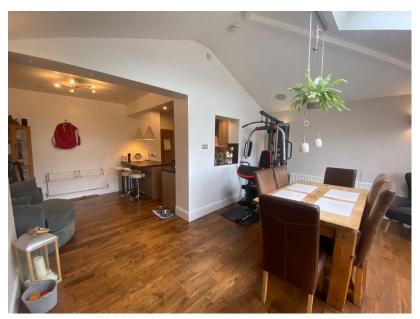

Internal accommodation briefly comprises of Entrance Hallway, Lounge, Kitchen & Sitting Area, through to Dining Area Extension along with Three generous Bedrooms and Bathroom.

The property further benefits from double glazing and gas central heating throughout.