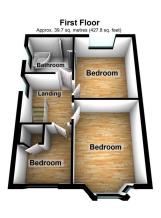

Internal accommodation briefly comprises of Entrance Hallway, Lounge, Kitchen & Sitting Area, through to Dining Area Extension along with Three generous Bedrooms and Bathroom.

The property further benefits from double glazing and gas central heating throughout.