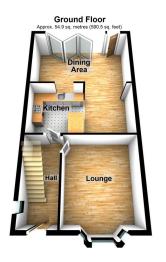

Internal accommodation briefly comprises of Entrance Hallway, Lounge, Kitchen & Sitting Area, through to Dining Area Extension along with Three generous Bedrooms and Bathroom.

The property further benefits from double glazing and gas central heating throughout.

Externally there is off-road parking to the front and to the rear of the property is a secluded fenced spacious garden area

Total area: approx. 94.6 sq. metres (1018.3 sq. feet)

509 Middleton Road, Chadderton, Oldham, OL9 9SH chadderton@kirkham-property.co.uk t: 0161 626 5688