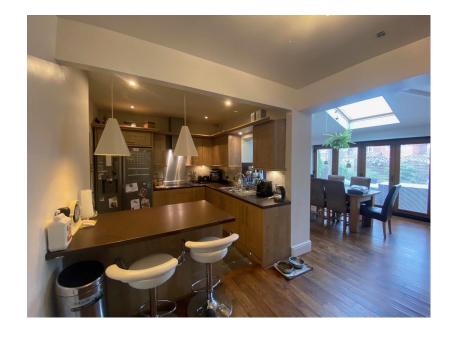

Internal accommodation briefly comprises of Entrance Hallway, Lounge, Kitchen & Sitting Area, through to Dining Area Extension along with Three generous Bedrooms and Bathroom.

The property further benefits from double glazing and gas central heating throughout.