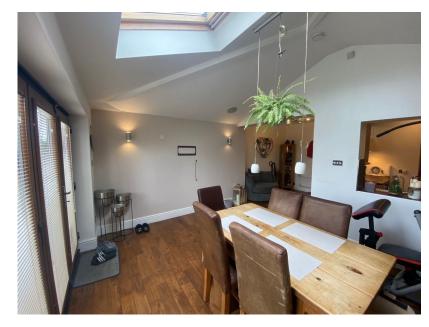

Internal accommodation briefly comprises of Entrance Hallway, Lounge, Kitchen & Sitting Area, through to Dining Area Extension along with Three generous Bedrooms and Bathroom.

The property further benefits from double glazing and gas central heating throughout.