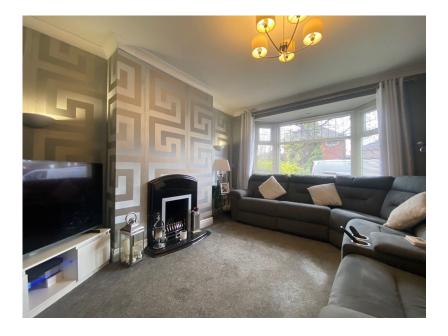

Internal accommodation briefly comprises of Entrance Hallway, Lounge, Kitchen & Sitting Area, through to Dining Area Extension along with Three generous Bedrooms and Bathroom.

The property further benefits from double glazing and gas central heating throughout.