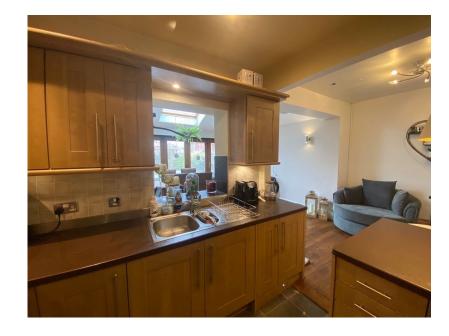

Internal accommodation briefly comprises of Entrance Hallway, Lounge, Kitchen & Sitting Area, through to Dining Area Extension along with Three generous Bedrooms and Bathroom.

The property further benefits from double glazing and gas central heating throughout.