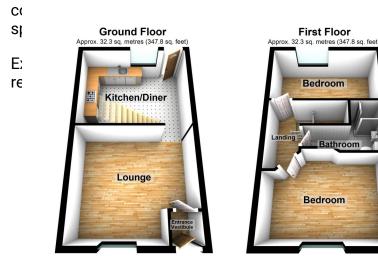

Located on Oldham Road enabling convenient access to both Ashton-under-Lyne and Oldham town centres as well as the motorway network.

The property's immaculately presented accommodation briefly

Total area: approx. 64.6 sq. metres (695.7 sq. feet)