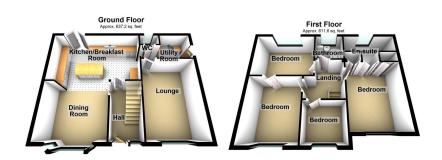

PERFECT FAMILY HOME - Offered for sale is this beautifully presented four bedroom extended semi detached property situated in a convenient and popular location just off Broadway, therefore close to local schools, transport links and the motorway network. The property has been lovingly maintained by the current owners and must be viewed to appreciate the size and condition of living space on offer. Internally the living space comprises of entrance hallway, lounge, superb kitchen/ breakfast room, dining room, utility room and wc to the ground floor whilst to the first floor there are four bedrooms (the three double bedrooms have fitted wardrobes) and a family bathroom. The master bedroom does have an en-suite that is plumbed, has electrics and has been plastered, it just needs the suite installing. Externally the property is on a large corner plot with block paved patios to the side and rear and a lawned garden to the front. The property also benefits from DG and

Total area: approx. 1248.8 sq. feet

|                                                       | Current | Potentia |
|-------------------------------------------------------|---------|----------|
| Very energy efficient – lower running costs (92 plus) |         |          |
| (81-91) <b>B</b>                                      |         | 86       |
| (69-80)                                               | 72      |          |
| (55-68)                                               |         |          |
| (39-54)                                               |         |          |
| (21-38)                                               |         |          |
| (1-20) <b>C</b>                                       | 1       |          |
| Not energy efficient - higher running costs           | _       |          |