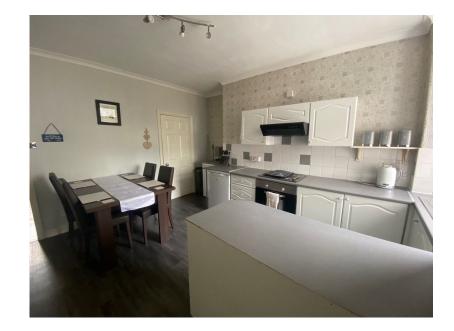

Internal accommodation briefly comprises of Entrance Vestibule opening into Lounge, Kitchen/Diner, Utility Room, Two generous Bedrooms and Bathroom.

The property further benefits from double glazing and gas central heating throughout.