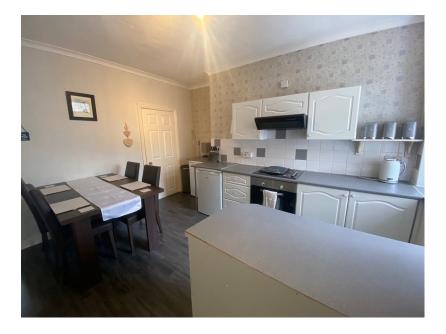

Internal accommodation briefly comprises of Entrance Vestibule opening into Lounge, Kitchen/Diner, Utility Room, Two generous Bedrooms and Bathroom.

The property further benefits from double glazing and gas central heating throughout.