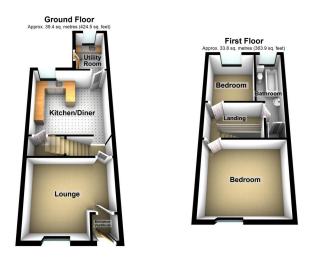

Internal accommodation briefly comprises of Entrance Vestibule opening into Lounge, Kitchen/Diner, Utility Room, Two generous Bedrooms and Bathroom.

The property further benefits from double glazing and gas central heating throughout.

Externally there is a bijou walled garden area to the front and to the rear of the property is a secluded good-sized enclosed vard al

Total area: approx. 73.2 sq. metres (788.4 sq. feet)