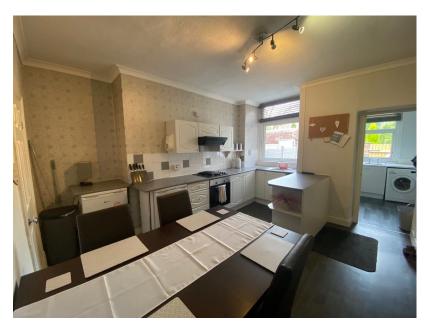

Internal accommodation briefly comprises of Entrance Vestibule opening into Lounge, Kitchen/Diner, Utility Room, Two generous Bedrooms and Bathroom.

The property further benefits from double glazing and gas central heating throughout.