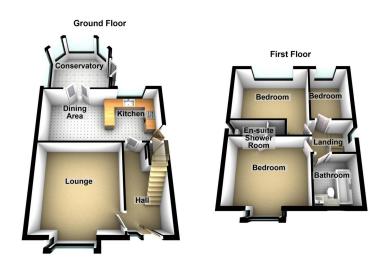

servatory
- Gardens and Driveway
- EPC C









Beautifully presented and ready to move straight into is this three bedroom detached property situated on the ever popular Firwood Park. Providing an ideal family home the current owner has done many improvements including new kitchen, new fascia's, guttering, windows and front door plus much more, it really is a property that needs to be viewed to appreciated. Internally the property comprises of, to the ground floor spacious hallway, open plan dining kitchen with a modern kitchen and conservatory, whilst to the first floor there are three bedrooms (master with en-suite) and a modern family bathroom. Externally there is a lawned gardens to the front and rear and to the side there is a gated driveway leading to a detached single garage.