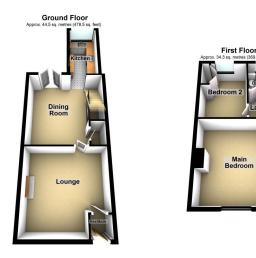

## **30 Glen Grove, Royton** £175,000

- EPC: D
- Gloss Kitchen
- Two Bedrooms
- Tucked Away Location

- uPVC Double Glazing
- Two Reception Rooms
- Close To Royton
- No Chain

NO CHAIN. Offered for sale is this character two bedroom mid terraced property located in this sought after spot in Royton. Only a short walk into Royton centre and local shops/bars/ restaurants are within easy reach. Accommodation comprising: Entrance vestibule, lounge, dining room and a kitchen. To the first floor there are two bedrooms and a bathroom. Externally a rear yard and on road parking to the front. Call us today to arrange a viewing.

Total area: approx. 78.8 sq. metres (848.1 sq. feet)