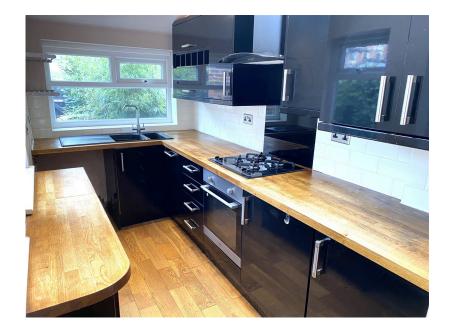

## **30 Glen Grove, Royton** £175,000

- EPC: D
- Gloss Kitchen
- Two Bedrooms
- Tucked Away Location

- uPVC Double Glazing
- Two Reception Rooms
- Close To Royton
- No Chain

NO CHAIN. Offered for sale is this character two bedroom mid terraced property located in this sought after spot in Royton. Only a short walk into Royton centre and local shops/bars/ restaurants are within easy reach. Accommodation comprising: Entrance vestibule, lounge, dining room and a kitchen. To the first floor there are two bedrooms and a bathroom. Externally a rear yard and on road parking to the front. Call us today to arrange a viewing.