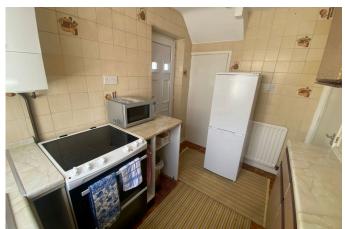

# Approx. 350.5 sq. feet Dining Room Lounge

Total area: approx. 701.0 sq. feet

Offered for sale with NO CHAIN therefore VACANT POSSESSION is this three bedroom semi detached property ideally suited to either first time buyers or the young and growing family. Situated in a quiet residential area the property stands on a good size plot with the potential to extend both to the side and rear (subject to planning permission). Located close to local amenities and public transport with the Oldham Town Centre and Metro Link only a short car journey away. Internally the property comprises of to the ground floor, lounge, separate dining room and kitchen to the ground floor whilst to the first floor there are three bedrooms and a