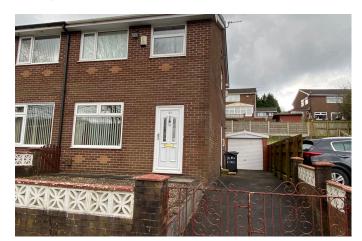

# The Lows, Glodwick, Oldham

£219,950

# Approx. 350.5 sq. feet Dining Room Lounge

Total area: approx. 701.0 sq. feet

Offered for sale with NO CHAIN therefore VACANT POSSESSION is this three bedroom semi detached property ideally suited to either first time buyers or the young and growing family. Situated in a quiet residential area the property stands on a good size plot with the potential to extend both to the side and rear (subject to planning permission). Located close to local amenities and public transport with the Oldham Town Centre and Metro Link only a short car journey away. Internally the property comprises of to the ground floor, lounge, separate dining room and kitchen to the ground floor whilst to the first floor there are three bedrooms and a

## ALL. TOGETHER. BETTER.

www.kirkham-property.co.uk

family bathroom. Externally the property has a low maintenance garden to the front with a driveway to the side leading to a detached single garage and to the rear a good size garden with lawn and patio areas. Viewing is recommended to appreciate the potential this property and plot has to offer.