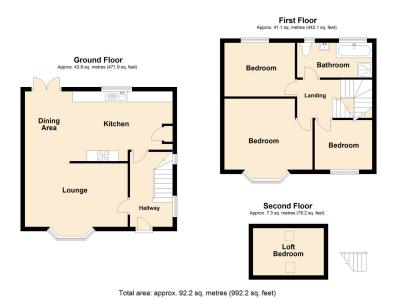

A great opportunity to purchase a traditional bay fronted FOUR BEDROOM SEMI-DETACHED FAMILY PROPERTY with converted loft space occupying a prominent position on Beaufort Road, ideally located for easy access to all local amenities as well as Tameside General Hospital and Ashton-under-Lyne town centre with transportation links including railway, bus, Metrolink systems and the motorway network. Furthermore there are numerous education establishments within the catchment area. including The Hevs Primary School (Ofsted rating - Good), Parochial C of E Primary and Nursery School (Ofsted rating -Good), Oasis Academy, Broadoak (Ofsted rating - Good) and a short journey away from The Blue Coat C of E School (which is in the top 6% of secondary schools nationwide), St Damian's RC Science College (Ofsted rating - Outstanding), Ashton-under-Lyne Sixth Form College (Ofsted rating - Outstanding) and also Tameside College (Ofsted rating - Good).