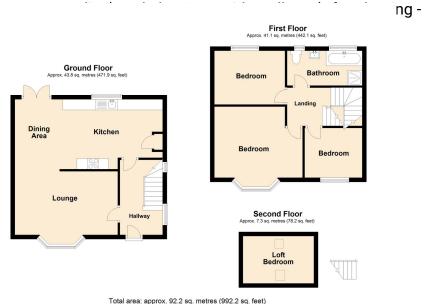

## Beaufort Road, Ashton-under-Lyne

Offers In Region Of £295,000

- Semi Detached Property
- Open Plan Living
- Convenient Location
- Large Rear Garden

- Four Bedrooms
- Desirable Area
- Off-Road Parking
- EPC Rating C

A great opportunity to purchase a traditional bay fronted FOUR BEDROOM SEMI-DETACHED FAMILY PROPERTY with converted loft space occupying a prominent position on Beaufort Road, ideally located for easy access to all local amenities as well as Tameside General Hospital and Ashton-under-Lyne town centre with transportation links including railway, bus, Metrolink systems and the motorway network.