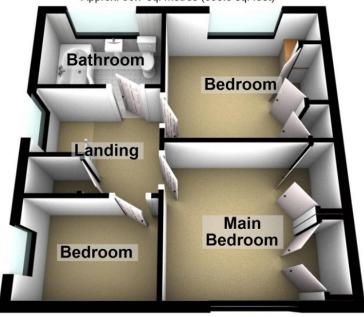

## **First Floor**

Approx. 36.7 sq. metres (395.5 sq. feet)

Total area: approx. 88.9 sq. metres (957.4 sq. feet)

509 Middleton Road, Chadderton, Oldham, OL9 9SH