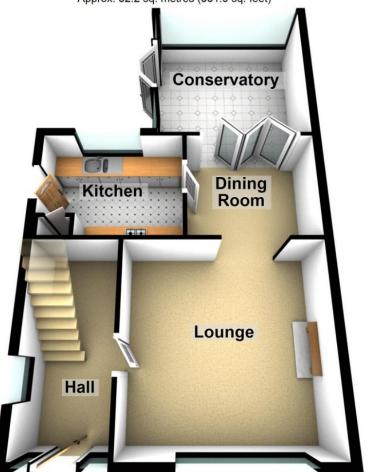

y Park, motorway networks and Royton town centre itself. Accommodation comprising: Entrance hallway, lounge, dining room, kitchen and a conservatory. To the first floor are three bedrooms and a good size family bathroom. Externally a lovely south facing rear garden and to the front a driveway for two cars. Call us today to arrange a viewing of what could be your new home.











NOTE: There is information available on OMBC website regarding a property on Hawkshead Drive in relation to the proposed use of the property - please see link for full details - https://planningpa.oldham.gov.uk/online-applications/applicationDetails.do?activeTab=summary&keyVal=S60QV1MCMKW00 or ask for the details to be sent via PDF on email.







## **Ground Floor**

Approx. 52.2 sq. metres (561.9 sq. feet)



## **First Floor**

Approx. 36.7 sq. metres (395.5 sq. feet)



Total area: approx. 88.9 sq. metres (957.4 sq. feet)

509 Middleton Road, Chadderton, Oldham, OL9 9SH