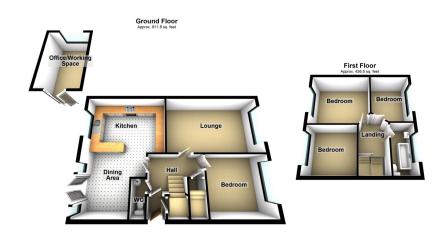

Situated within the catchment area for North Chadderton school is this extremely well presented, impressive three/four bedroom, semi detached home. Providing spacious family living throughout this really is one not to be missed. In a quiet cul-desac location yet close to amenities, excellent local schools and transport links. Internally comprising: entrance vestibule, hallway, spacious lounge, stunning kitchen/diner/family room, we and double bedroom to the ground floor whilst to the first floor there are a further three good size bedrooms and a wonderful modern family bathroom. The property also benefits from fitted wardrobes in every bedroom, GCH and double glazing. Ample off road parking is by means of a drive to the front whilst to the rear is an enclosed garden plus, the garage has been converted into an outside room ideally suited to those working from home. Internal viewing is highly recommended.

Total area: approx. 1248.3 sq. feet