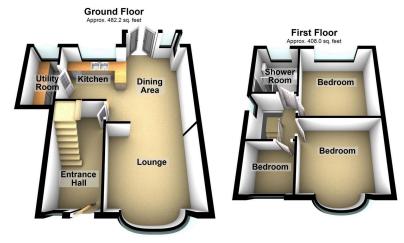

ALL. TOGETHER. BETTER. www.kirkham-property.co.uk

- Semi Detached
- Beautifully Presented
- Gardens Front and Rear
- EPC tbc

- Three Bedrooms
- Open Plan Kitchen Dining
- Detached Garage and Parking

Beautifully presented throughout and ready to move straight in is this three bedroom semi detached property. Ideally suited to the young and growing family the property is within easy access of excellent local schools, public transport links and only a short drive to the Northwest motorway network. Internally this family home briefly comprises of entrance hallway, lounge leading through to the dining area with open plan kitchen/dining providing a superb family area with French doors to the garden plus a utility room off the kitchen. Off the first floor landing there are three bedrooms, all with fitted furniture and a modern shower room. Externally the property has a mature garden to the front with lawn, trees bushes and flower beds whilst to the back is a low maintenance good size garden with detached single garage and off road parking. The property also benefits from GCH and double glazing. Internal viewing is highly recommended to appreciate this great property.