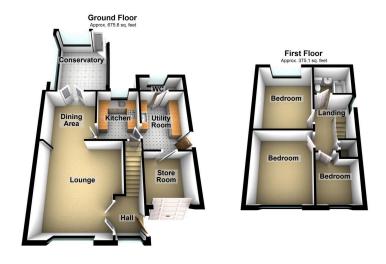

Occupying a large corner plot is this three bedroom link detached property with the potential to extend to both the side and rear (with relevant planning permissions). Situated in a quiet cul de sac location on the ever popular Firwood Park development the property offers great family accommodation. Close to excellent local schools, within easy access of the railway network at Mills Hill, transport links and local amenities. Internally the property comprises entrance hall, spacious lounge, dining room, conservatory, modern fitted kitchen, utility room, store room and cloaks/w.c. Off the first floor landing there are three bedrooms (two with fitted wardrobes) and modern family bathroom. Externally there is a large driveway providing ample off road parking and to the side and rear are very good size landscaped gardens. The property also benefits from gas central heating and double glazing. Viewing is recommended to appreciate the potential this property offers.

Total area: approx. 1050.7 sq. feet

509 Middleton Road, Chadderton, Oldham, OL9 9SH