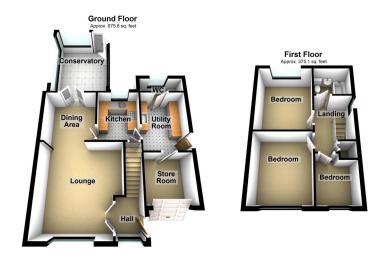

Occupying a large corner plot is this three bedroom link detached property with the potential to extend to both the side and rear (with relevant planning permissions). Situated in a quiet cul de sac location on the ever popular Firwood Park development the property offers great family accommodation. Close to excellent local schools, within easy access of the railway network at Mills Hill, transport links and local amenities. Internally the property comprises entrance hall, spacious lounge, dining room, conservatory, modern fitted kitchen, utility room, store room and cloaks/w.c. Off the first floor landing there are three bedrooms (two with fitted wardrobes) and modern family bathroom. Externally there is a large driveway providing ample off road parking and to the side and rear are very good size landscaped gardens. The property also benefits from gas central heating and double glazing. Viewing is recommended to appreciate the potential this property offers.

Total area: approx. 1050.7 sq. feet

509 Middleton Road, Chadderton, Oldham, OL9 9SH