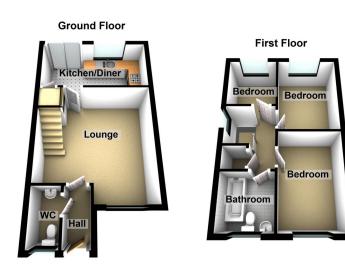

Beautifully presented throughout is this three bedroom semi detached property providing ideal young family accommodation close to local amenities, schools and transport links. Situated in a cul-de-sac location and on a good size corner plot the property has the potential to extend (subject to planning permission). Internally the property comprises of entrance hallway, downstairs wc, lounge and dining kitchen to the ground floor whilst to the first floor there are three bedrooms and a family bathroom. Externally the property has a driveway to the side providing ample off road parking, a lawn to the front with mature boarders and to the rear is a larger than average private garden that isn't overlooked, with lawn, mature trees and bushes and a paved patio area. The property also benefits from GCH and and double glazing. Viewing is highly recommended.