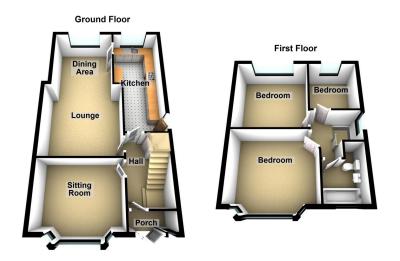

Providing a superb spacious family home is this three bedroom two reception room extended semi-detached property that is offered for sale with NO CHAIN therefore VACANT POSSESSION. Situated in the sought after location of Coppice within close distance of local amenities, transport links and schools including the well regarded Hulme Grammar which is literally at the end of the road. The property is ready to move straight in to and has recently been decorated throughout along with new carpets in the hall, stairs, landing and bedrooms. Offering the potential for further extending (subject to planning) internally the property comprises of to the ground floor: entrance porch, hallway, sitting room, open plan lounge dining and kitchen with an excellent range of wall and base units whilst off the first floor landing there are three good size bedrooms and a modern family bathroom. Also benefitting from gas central heating and double glazing this is a property