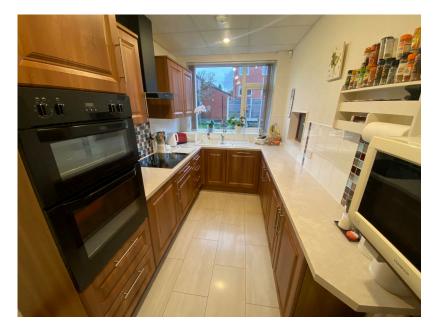

- Driveway and Garage
- EPC D

Total area: approx. 1299.9 sq. feet

This is a very well maintained and extremely well presented three bedroom two reception room semi detached property in a popular and convenient residential area. The property is spacious throughout and ideally suited to the young and growing family providing a superb home for years to come. The living accommodation briefly comprises of entrance hall, lounge, separate dining room and kitchen to the ground floor whilst to the first floor there are three very good size bedrooms (one with fitted wardrobes), bathroom and separate wc. Externally there are gardens to the front and rear with a driveway leading to a single integrated detached garage. The property also benefits from a new roof, fascia's and guttering in 2018 and has gas central heating and double glazing. Internal viewing comes recommended to appreciate the size and quality of accommodation on offer.