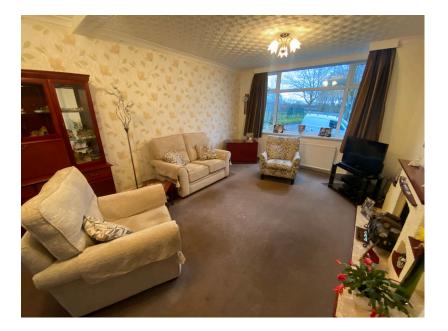

- Driveway and Garage
- EPC D

Total area: approx. 1299.9 sq. feet

This is a very well maintained and extremely well presented three bedroom two reception room semi detached property in a popular and convenient residential area. The property is spacious throughout and ideally suited to the young and growing family providing a superb home for years to come. The living accommodation briefly comprises of entrance hall, lounge, separate dining room and kitchen to the ground floor whilst to the first floor there are three very good size bedrooms (one with fitted wardrobes), bathroom and separate wc. Externally there are gardens to the front and rear with a driveway leading to a single integrated detached garage. The property also benefits from a new roof, fascia's and guttering in 2018 and has gas central heating and double glazing. Internal viewing comes recommended to appreciate the size and quality of accommodation on offer.