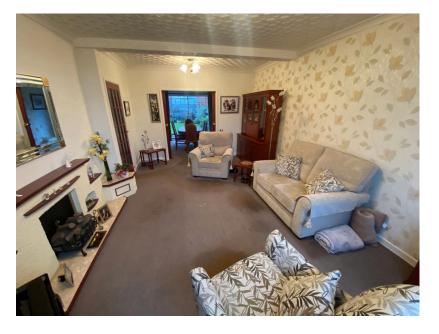

- Driveway and Garage
- EPC D

Total area: approx. 1299.9 sq. feet

This is a very well maintained and extremely well presented three bedroom two reception room semi detached property in a popular and convenient residential area. The property is spacious throughout and ideally suited to the young and growing family providing a superb home for years to come. The living accommodation briefly comprises of entrance hall, lounge, separate dining room and kitchen to the ground floor whilst to the first floor there are three very good size bedrooms (one with fitted wardrobes), bathroom and separate wc. Externally there are gardens to the front and rear with a driveway leading to a single integrated detached garage. The property also benefits from a new roof, fascia's and guttering in 2018 and has gas central heating and double glazing. Internal viewing comes recommended to appreciate the size and quality of accommodation on offer.