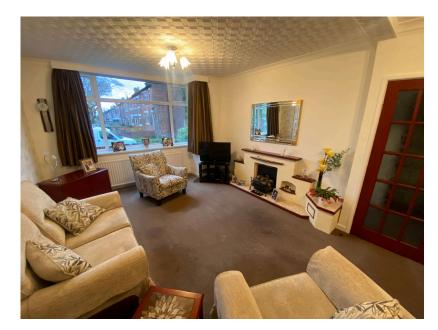

- Driveway and Garage
- EPC D

Total area: approx. 1299.9 sq. feet

This is a very well maintained and extremely well presented three bedroom two reception room semi detached property in a popular and convenient residential area. The property is spacious throughout and ideally suited to the young and growing family providing a superb home for years to come. The living accommodation briefly comprises of entrance hall, lounge, separate dining room and kitchen to the ground floor whilst to the first floor there are three very good size bedrooms (one with fitted wardrobes), bathroom and separate wc. Externally there are gardens to the front and rear with a driveway leading to a single integrated detached garage. The property also benefits from a new roof, fascia's and guttering in 2018 and has gas central heating and double glazing. Internal viewing comes recommended to appreciate the size and quality of accommodation on offer.