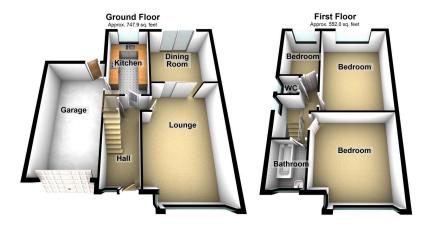

- Driveway and Garage
- EPC D

Total area: approx. 1299.9 sq. feet

This is a very well maintained and extremely well presented three bedroom two reception room semi detached property in a popular and convenient residential area. The property is spacious throughout and ideally suited to the young and growing family providing a superb home for years to come. The living accommodation briefly comprises of entrance hall, lounge, separate dining room and kitchen to the ground floor whilst to the first floor there are three very good size bedrooms (one with fitted wardrobes), bathroom and separate wc. Externally there are gardens to the front and rear with a driveway leading to a single integrated detached garage. The property also benefits from a new roof, fascia's and guttering in 2018 and has gas central heating and double glazing. Internal viewing comes recommended to appreciate the size and quality of accommodation on offer.