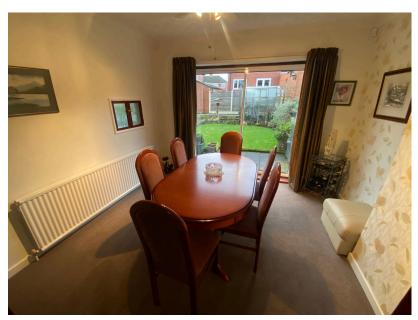

- Driveway and Garage
- EPC D

Total area: approx. 1299.9 sq. feet

This is a very well maintained and extremely well presented three bedroom two reception room semi detached property in a popular and convenient residential area. The property is spacious throughout and ideally suited to the young and growing family providing a superb home for years to come. The living accommodation briefly comprises of entrance hall, lounge, separate dining room and kitchen to the ground floor whilst to the first floor there are three very good size bedrooms (one with fitted wardrobes), bathroom and separate wc. Externally there are gardens to the front and rear with a driveway leading to a single integrated detached garage. The property also benefits from a new roof, fascia's and guttering in 2018 and has gas central heating and double glazing. Internal viewing comes recommended to appreciate the size and quality of accommodation on offer.