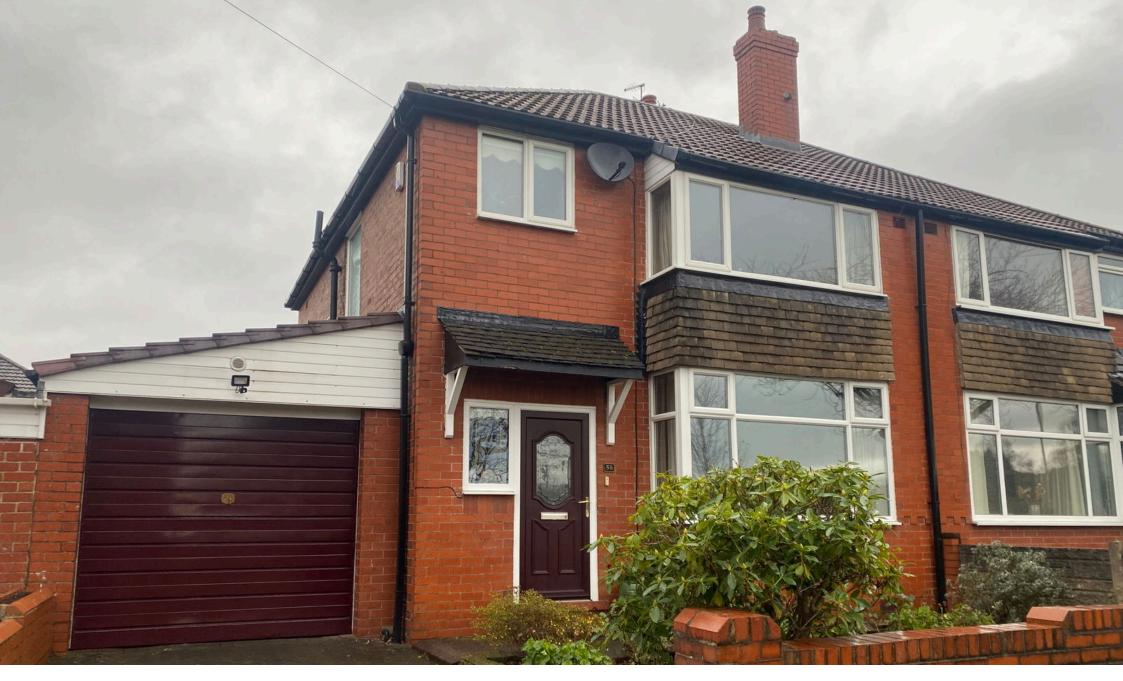

## **College Avenue, Coppice, Oldham** £274,400

**⊨** 3 **⊢** 1 **⊡** 2

• Semi Detached

- Three Good Size Bedrooms
- Two Reception Rooms
- Very Well Presented
- Gardens to the Front and Rear
- Popular Location

- Driveway and Garage
- EPC D

Total area: approx. 1299.9 sq. feet

This is a very well maintained and extremely well presented three bedroom two reception room semi detached property in a popular and convenient residential area. The property is spacious throughout and ideally suited to the young and growing family providing a superb home for years to come. The living accommodation briefly comprises of entrance hall, lounge, separate dining room and kitchen to the ground floor whilst to the first floor there are three very good size bedrooms (one with fitted wardrobes), bathroom and separate wc. Externally there are gardens to the front and rear with a driveway leading to a single integrated detached garage. The property also benefits from a new roof, fascia's and guttering in 2018 and has gas central heating and double glazing. Internal viewing comes recommended to appreciate the size and quality of accommodation on offer.