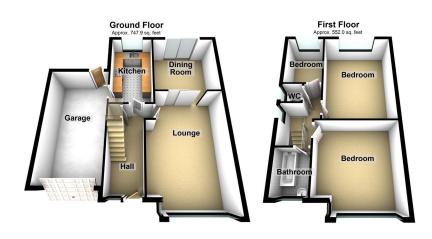

This is a very well maintained and extremely well presented three bedroom two reception room semi detached property in a popular and convenient residential area. The property is spacious throughout and ideally suited to the young and growing family providing a superb home for years to come. The living accommodation briefly comprises of entrance hall, lounge, separate dining room and kitchen to the ground floor whilst to the first floor there are three very good size bedrooms (one with fitted wardrobes), bathroom and separate wc. Externally there are gardens to the front and rear with a driveway leading to a single integrated detached garage. The property also benefits from a new roof, fascia's and guttering in 2018 and has gas central heating and double glazing. Internal viewing comes recommended to appreciate the size and quality of accommodation on offer.