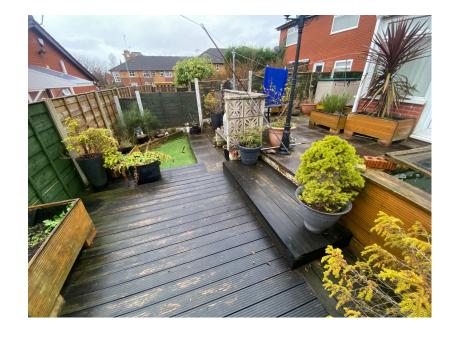

Providing ideal first time buyer or young family home is this two bedroom semi detached property situated in a popular location close to good local schools, amenities and transport links. Offering spacious accommodation throughout with the potential to extend to both the side and the rear (subject to planning) the property comprises of entrance porch, lounge, kitchen and conservatory to the ground floor whilst off the first floor landing you have access, via a pull down ladder, to a boarded loft, two good size bedrooms and a family bathroom. Externally there is a paved driveway providing off road parking and to the rear and side is a good size enclosed garden with decked and paved patio areas. The property also benefits from gas central heating and double glazing. Internal viewing comes recommended to appreciate the property on offer.