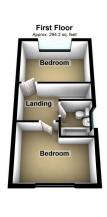

Providing ideal first time buyer or young family home is this two bedroom semi detached property situated in a popular location close to good local schools, amenities and transport links. Offering spacious accommodation throughout with the potential to extend to both the side and the rear (subject to planning) the property comprises of entrance porch, lounge, kitchen and conservatory to the ground floor whilst off the first floor landing you have access, via a pull down ladder, to a boarded loft, two good size bedrooms and a family bathroom. Externally there is a paved driveway providing off road parking and to the rear and side is a good size enclosed garden with decked and paved patio areas. The property also benefits from gas central heating and double glazing. Internal viewing comes recommended to appreciate the property on offer.

Total area: approx. 706.0 sq. feet

509 Middleton Road, Chadderton, Oldham, OL9 9SH chadderton@kirkham-property.co.uk t: 0161 626 5688