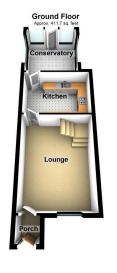

Providing ideal first time buyer or young family home is this two bedroom semi detached property situated in a popular location close to good local schools, amenities and transport links. Offering spacious accommodation throughout with the potential to extend to both the side and the rear (subject to planning) the property comprises of entrance porch, lounge, kitchen and conservatory to the ground floor whilst off the first floor landing you have access, via a pull down ladder, to a boarded loft, two good size bedrooms and a family bathroom. Externally there is a paved driveway providing off road parking and to the rear and side is a good size enclosed garden with decked and paved patio areas. The property also benefits from gas central heating and double glazing. Internal viewing comes recommended to appreciate the property on offer.

Total area: approx. 706.0 sq. feet

509 Middleton Road, Chadderton, Oldham, OL9 9SH chadderton@kirkham-property.co.uk t: 0161 626 5688