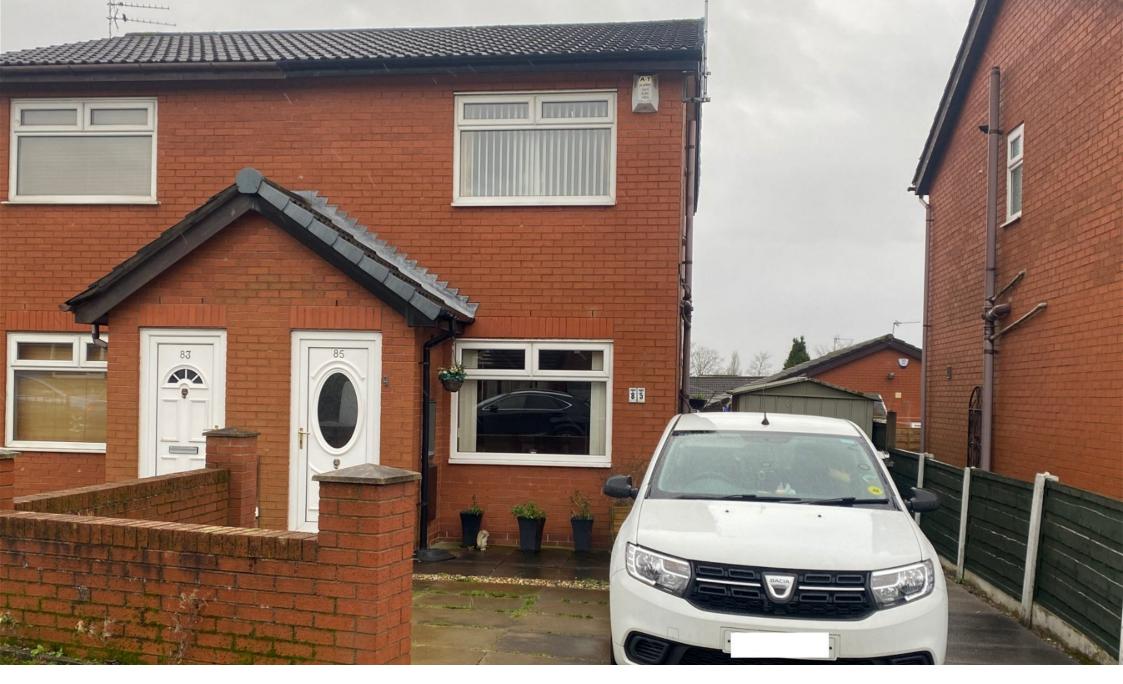

## Old Lane, Chadderton

Offers Over £180,000

Semi Detached

- Two Bedrooms
- Ideal FTB or Young Family
- Ample Off Road Parking

Conservatory

- Potential To Extend (Subject to Planning)
- Well Presented Throughout
- EPC tbc

Providing ideal first time buyer or young family home is this two bedroom semi detached property situated in a popular location close to good local schools, amenities and transport links. Offering spacious accommodation throughout with the potential to extend to both the side and the rear (subject to planning) the property comprises of entrance porch, lounge, kitchen and conservatory to the ground floor whilst off the first floor landing you have access, via a pull down ladder, to a boarded loft, two good size bedrooms and a family bathroom. Externally there is a paved driveway providing off road parking and to the rear and side is a good size enclosed garden with decked and paved patio areas. The property also benefits from gas central heating and double glazing. Internal viewing comes recommended to appreciate the property on offer.