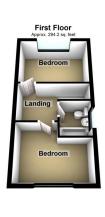

Providing ideal first time buyer or young family home is this two bedroom semi detached property situated in a popular location close to good local schools, amenities and transport links. Offering spacious accommodation throughout with the potential to extend to both the side and the rear (subject to planning) the property comprises of entrance porch, lounge, kitchen and conservatory to the ground floor whilst off the first floor landing you have access, via a pull down ladder, to a boarded loft, two good size bedrooms and a family bathroom. Externally there is a paved driveway providing off road parking and to the rear and side is a good size enclosed garden with decked and paved patio areas. The property also benefits from gas central heating and double glazing. Internal viewing comes recommended to appreciate the property on offer.

Total area: approx. 706.0 sq. feet

509 Middleton Road, Chadderton, Oldham, OL9 9SH chadderton@kirkham-property.co.uk t: 0161 626 5688