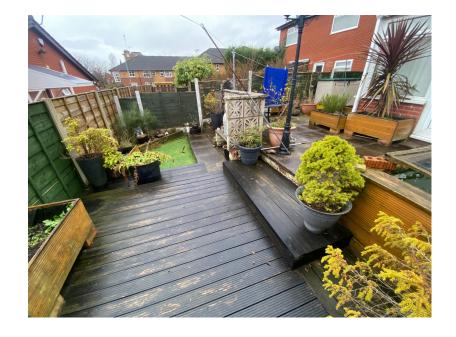

Providing ideal first time buyer or young family home is this two bedroom semi detached property situated in a popular location close to good local schools, amenities and transport links. Offering spacious accommodation throughout with the potential to extend to both the side and the rear (subject to planning) the property comprises of entrance porch, lounge, kitchen and conservatory to the ground floor whilst off the first floor landing you have access, via a pull down ladder, to a boarded loft, two good size bedrooms and a family bathroom. Externally there is a paved driveway providing off road parking and to the rear and side is a good size enclosed garden with decked and paved patio areas. The property also benefits from gas central heating and double glazing. Internal viewing comes recommended to appreciate the property on offer.