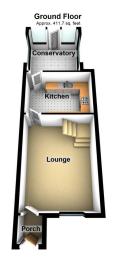

Providing ideal first time buyer or young family home is this two bedroom semi detached property situated in a popular location close to good local schools, amenities and transport links. Offering spacious accommodation throughout with the potential to extend to both the side and the rear (subject to planning) the property comprises of entrance porch, lounge, kitchen and conservatory to the ground floor whilst off the first floor landing you have access, via a pull down ladder, to a boarded loft, two good size bedrooms and a family bathroom. Externally there is a paved driveway providing off road parking and to the rear and side is a good size enclosed garden with decked and paved patio areas. The property also benefits from gas central heating and double glazing. Internal viewing comes recommended to appreciate the property on offer.

Total area: approx. 706.0 sq. feet

509 Middleton Road, Chadderton, Oldham, OL9 9SH chadderton@kirkham-property.co.uk t: 0161 626 5688