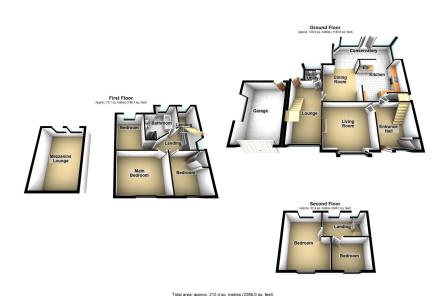

Offered for sale is this lovely character detached family home with over 2200 sq feet of accommodation. On entering this lovely home you will see bags of features all over the property. Entrance hallway, living room, kitchen, dining area, large conservatory, utility/W.C, lounge and a staircase leading to a mezzanine offering versatile use. To the first floor there three bedrooms and a large four piece bathroom. To the second floor there are two further bedrooms and a landing. Externally there is a private rear garden on two levels and a composite decking area. To the front is a gated area, driveway and good size garage. Call us today to arrange a viewing.