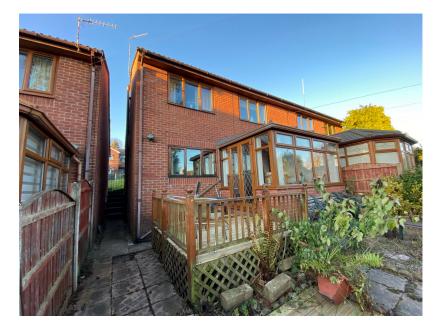

## Westminster Avenue, Royton £220,000

- Three Bedroom Semi
  Detached
  Ouiet Location
- Near Tandle Hill Country Park 
  Split Level
- Conservatory

- Garden
- Driveway Parking
- EPC:

🍋 3 🎦 1 🚘 2

NO CHAIN. Offered for sale is this lovely tucked away split level home offered in lovely condition. Semi detached and located close to Tandle Hill Country Park this property is well worth a viewing. Accommodation comprising: Entrance hallway, WC and a bedroom. To the ground floor there is a kitchen/dining room, lounge and a conservatory. To the top floor are two double bedrooms and a bathroom. Externally a south facing rear garden and frontal driveway for 1-2 cars. Call us today to arrange an appointment to view.