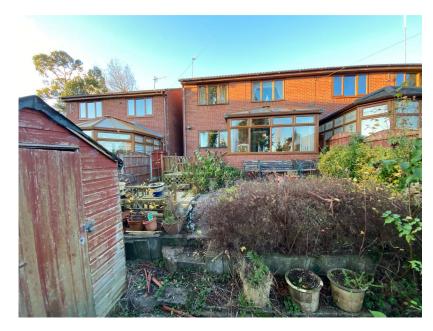

## Westminster Avenue, Royton £220,000

- Three Bedroom Semi
  Detached
  Ouiet Location
- Near Tandle Hill Country Park 
  Split Level
- Conservatory

- Garden
- Driveway Parking
- EPC:

🍋 3 🎦 1 🚘 2

NO CHAIN. Offered for sale is this lovely tucked away split level home offered in lovely condition. Semi detached and located close to Tandle Hill Country Park this property is well worth a viewing. Accommodation comprising: Entrance hallway, WC and a bedroom. To the ground floor there is a kitchen/dining room, lounge and a conservatory. To the top floor are two double bedrooms and a bathroom. Externally a south facing rear garden and frontal driveway for 1-2 cars. Call us today to arrange an appointment to view.