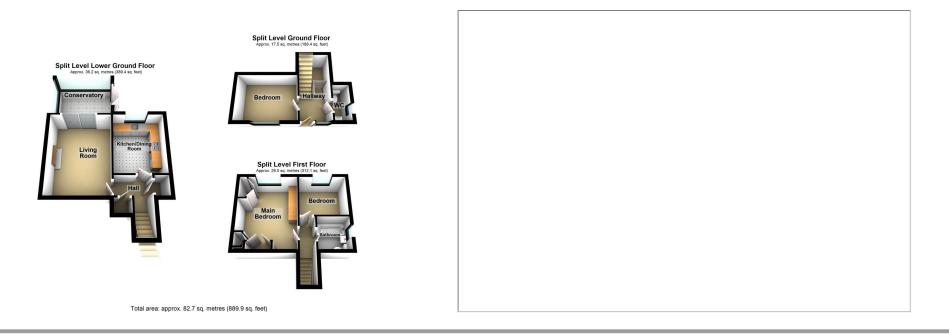

## Westminster Avenue, Royton £220,000

- Three Bedroom Semi
  Detached
  Ouiet Location
- Near Tandle Hill Country Park 
  Split Level
- Conservatory

- Garden
- Driveway Parking
- EPC:

🍋 3 🎦 1 🚘 2

NO CHAIN. Offered for sale is this lovely tucked away split level home offered in lovely condition. Semi detached and located close to Tandle Hill Country Park this property is well worth a viewing. Accommodation comprising: Entrance hallway, WC and a bedroom. To the ground floor there is a kitchen/dining room, lounge and a conservatory. To the top floor are two double bedrooms and a bathroom. Externally a south facing rear garden and frontal driveway for 1-2 cars. Call us today to arrange an appointment to view.